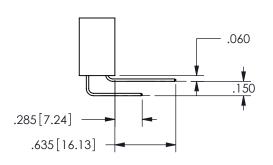

## **Contact Dimensions:** 560-Extender Board Bend (Code 523 Contacts) See Sheet 2 for Contact Code 555, 556, 558, 559, 560 **Dimensions**

.160 4.06 .330[8.38] POINT OF CARD SLOT CONTACT .370 9.4