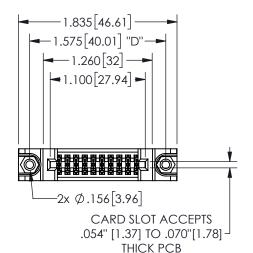

## SECTION A-A

345/395 SERIES CARD EDGE CONNECTOR PART NUMBER: 345-020-560-288

**EDAC INC** TORONTO, ONTARIO CANADA

THESE DRAWINGS AND SPECIFICATIONS ARE THE PROPERTY OF EDAC INC.,AND SHALL NOT BE REPRODUCED, OR COPIED OR USED AS THE BASIS FOR THE MANUFACTURE OR SALE OF APPARATUS WITHOUT WRITTEN PERMISSION.

| OLOHOITT            |                  |  |
|---------------------|------------------|--|
| ACAD REFERENCE NO.  | 345-ENG-MASTER   |  |
| DRAWN: R.STA.MONICA | DATE:MAY.16/2017 |  |
| CHECKED:            | DATE:            |  |
| SCALE: NTS          | SHEET 1 OF 2     |  |
| DRAWING NUMBER      | ISSUE            |  |
| 345-ENG-MASTER      | 1                |  |
|                     |                  |  |