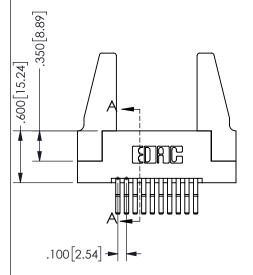

## SECTION A-A

345/395 SERIES CARD EDGE CONNECTOR PART NUMBER: 345-020-560-288

**EDAC INC** TORONTO, ONTARIO CANADA

THESE DRAWINGS AND SPECIFICATIONS ARE THE PROPERTY OF EDAC INC.,AND SHALL NOT BE REPRODUCED, OR COPIED OR USED AS THE BASIS FOR THE MANUFACTURE OR SALE OF APPARATUS WITHOUT WRITTEN PERMISSION.

| OLOHOITT            |                  |  |
|---------------------|------------------|--|
| ACAD REFERENCE NO.  | 345-ENG-MASTER   |  |
| DRAWN: R.STA.MONICA | DATE:MAY.16/2017 |  |
| CHECKED:            | DATE:            |  |
| SCALE: NTS          | SHEET 1 OF 2     |  |
| DRAWING NUMBER      | ISSUE            |  |
| 345-ENG-MASTER      | 1                |  |
|                     |                  |  |