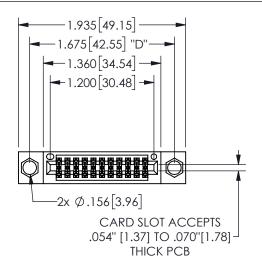

## 345/395 SERIES CARD EDGE CONNECTOR PART NUMBER: 345-022-556-804

YOUR CONNECTION TO QUALITY & SERVICE

**EDAC INC** TORONTO, ONTARIO CANADA

THESE DRAWINGS AND SPECIFICATIONS ARE THE PROPERTY OF EDAC INC.,AND SHALL NOT BE REPRODUCED, OR COPIED OR USED AS THE BASIS FOR THE MANUFACTURE OR SALE OF APPARATUS WITHOUT WRITTEN PERMISSION.

| SECTION A-A         |                  |  |
|---------------------|------------------|--|
| ACAD REFERENCE NO.  | 345-ENG-MASTER   |  |
| DRAWN: R.STA.MONICA | DATE:MAY.16/2017 |  |
| CHECKED:            | DATE:            |  |
| SCALE: NTS          | SHEET 1 OF 2     |  |
| DRAWING NUMBER      | ISSUE            |  |
| 345-ENG-MASTER      | 1                |  |