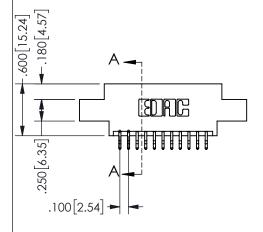

## 345/395 SERIES CARD EDGE CONNECTOR PART NUMBER: 345-022-556-804

YOUR CONNECTION TO QUALITY & SERVICE

**EDAC INC** TORONTO, ONTARIO CANADA

THESE DRAWINGS AND SPECIFICATIONS ARE THE PROPERTY OF EDAC INC.,AND SHALL NOT BE REPRODUCED, OR COPIED OR USED AS THE BASIS FOR THE MANUFACTURE OR SALE OF APPARATUS WITHOUT WRITTEN PERMISSION.

| SECTION A-A         |                  |  |
|---------------------|------------------|--|
| ACAD REFERENCE NO.  | 345-ENG-MASTER   |  |
| DRAWN: R.STA.MONICA | DATE:MAY.16/2017 |  |
| CHECKED:            | DATE:            |  |
| SCALE: NTS          | SHEET 1 OF 2     |  |
| DRAWING NUMBER      | ISSUE            |  |
| 345-ENG-MASTER      | 1                |  |