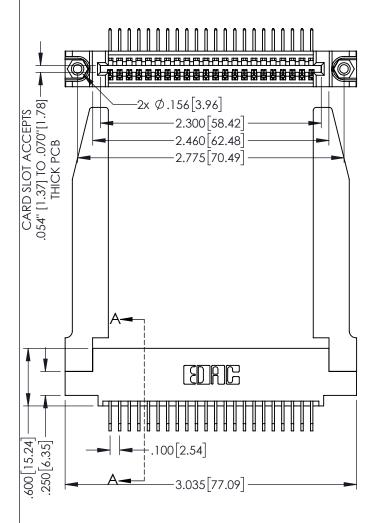

330[8.38] CARD SLOT

**SECTION A-A** 

345-ENG-MASTER

1

YOUR CONNECTION TO QUALITY & SERVICE

|   | CHECKED        | ):  | DATE:   |        |
|---|----------------|-----|---------|--------|
|   | SCALE:         | 1:1 | SHEET ' | 1 OF 2 |
| ) | DRAWING NUMBER |     |         | ISSUE  |
|   | 345-ENG-MASTER |     |         | 1      |
|   |                |     |         |        |