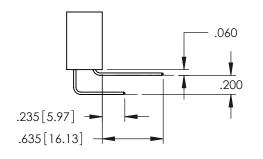

330[8.38] CARD SLOT

**SECTION A-A** 

345-ENG-MASTER

1

YOUR CONNECTION TO QUALITY & SERVICE

|   | CHECKED        | ):  | DATE:   |        |
|---|----------------|-----|---------|--------|
|   | SCALE:         | 1:1 | SHEET ' | 1 OF 2 |
| ) | DRAWING NUMBER |     |         | ISSUE  |
|   | 345-ENG-MASTER |     |         | 1      |
|   |                |     |         |        |