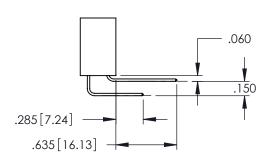

330[8.38] CARD SLOT

**SECTION A-A** 

345-ENG-MASTER

1

YOUR CONNECTION TO QUALITY & SERVICE

|   | CHECKED        | ):  | DATE:   |        |
|---|----------------|-----|---------|--------|
|   | SCALE:         | 1:1 | SHEET ' | 1 OF 2 |
| ) | DRAWING NUMBER |     |         | ISSUE  |
|   | 345-ENG-MASTER |     |         | 1      |
|   |                |     |         |        |