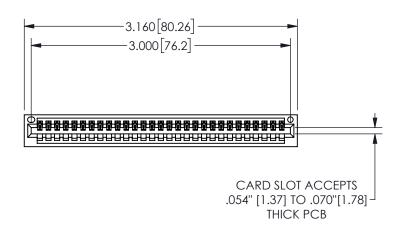

345/395 SERIES CARD EDGE CONNECTOR PART NUMBER: 345-029-524-101

YOUR CONNECTION TO QUALITY & SERVICE

**EDAC INC** TORONTO, ONTARIO CANADA

THESE DRAWINGS AND SPECIFICATIONS ARE THE PROPERTY OF EDAC INC.,AND SHALL NOT BE REPRODUCED, OR COPIED OR USED AS THE BASIS FOR THE MANUFACTURE OR SALE OF APPARATUS WITHOUT WRITTEN PERMISSION.

| ACAD REFERENCE NO.  | 345-ENG-MASTER   |
|---------------------|------------------|
| DRAWN: R.STA.MONICA | DATE:MAY.16/2017 |
| CHECKED:            | DATE:            |
| SCALE: NTS          | SHEET 1 OF 2     |
| DRAWING NUMBER      | ISSUE            |
| 345-ENG-MASTER      | 1                |
|                     |                  |