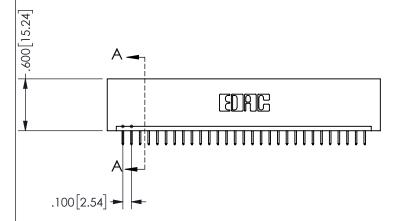

SECTION A-A

ISSUE NUMBER ORIGINAL

1

**Contact Code 558** 

Contact Code 559

**Contact Code 560** 

INSULATOR MATERIAL: THERMOPLASTIC POLYESTER, UL 94V-0 DAP MATERIAL AVAILABLE UPON REQUEST

CONTACT MATERIAL; COPPER ALLOY

CONTACT PLATING: GOLD ON THE MATING AREA, TIN PLATING ON THE CONTACT TAILS, NICKEL UNDERPLATE

## 345/395 SERIES CARD EDGE CONNECTOR CONTACT CODE 555,556,558,559,560 DIMENSIONS

YOUR CONNECTION TO QUALITY & SERVICE

**EDAC INC** TORONTO, ONTARIO CANADA

THESE DRAWINGS AND SPECIFICATIONS ARE THE PROPERTY OF EDAC INC.,AND SHALL NOT BE REPRODUCED, OR COPIED OR USED AS THE BASIS FOR THE MANUFACTURE OR SALE OF APPARATUS WITHOUT WRITTEN PERMISSION.

| ACAD REFERENCE NO.  | 345-ENG-MASTER   |
|---------------------|------------------|
| DRAWN: R.STA.MONICA | DATE:MAY.16/2017 |
| CHECKED:            | DATE:            |
| SCALE: 1:1          | SHEET 2 OF 2     |
| DRAWING NUMBER      | ISSUE            |
| 345-ENG-MASTER      | 1                |