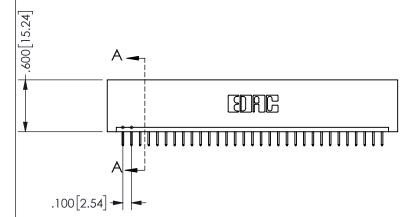

THIS IS A C.A.D. GENERATED DRAWING DO NOT MAKE MANUAL REVISIONS TO MASTER.

ISSUE NUMBER

ORIGINAL

1

.160 4.06 .330[8.38] POINT OF CARD SLOT CONTACT

<u>Contact Dimensions:</u>
524-P.C. Tail .018 Sq.(0.46 Sq.) - Tail LG=.175(4.45)
.100 (2.54) Contact Spacing x .200 (5.08) Row Spacing

ISSUE NUMBER ORIGINAL

1

**Contact Code 558** 

Contact Code 559

**Contact Code 560** 

INSULATOR MATERIAL: THERMOPLASTIC POLYESTER, UL 94V-0 DAP MATERIAL AVAILABLE UPON REQUEST

CONTACT MATERIAL; COPPER ALLOY

CONTACT PLATING: GOLD ON THE MATING AREA, TIN PLATING ON THE CONTACT TAILS, NICKEL UNDERPLATE