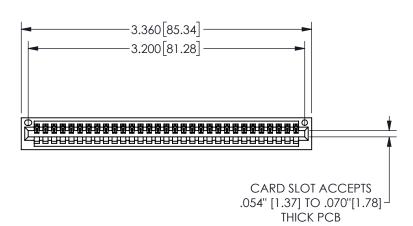

## 345/395 SERIES CARD EDGE CONNECTOR PART NUMBER: 345-031-524-101

YOUR CONNECTION TO QUALITY & SERVICE

**EDAC INC** TORONTO, ONTARIO CANADA

THESE DRAWINGS AND SPECIFICATIONS ARE THE PROPERTY OF EDAC INC.,AND SHALL NOT BE REPRODUCED, OR COPIED OR USED AS THE BASIS FOR THE MANUFACTURE OR SALE OF APPARATUS WITHOUT WRITTEN PERMISSION.

| ACAD REFERENCE NO.  | 345-ENC | G-MASTER  |
|---------------------|---------|-----------|
| DRAWN: R.STA.MONICA | DATEMA  | Y.16/2017 |
| CHECKED:            | DATE:   |           |
| SCALE: NTS          | SHEET   | OF 2      |
| DRAWING NUMBER      |         | ISSUE     |
| 345-ENG-MASTER      |         | 1         |
|                     |         |           |