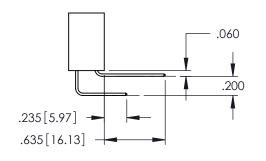

<u>Contact Dimensions:</u>
524-P.C. Tail .018 Sq.(0.46 Sq.) - Tail LG=.175(4.45)
.100 (2.54) Contact Spacing x .200 (5.08) Row Spacing

ACAD REFERENCE NO. 345-ENG-MASTER

DATE:MAY.16/2017

SHEET 1 OF 2

- INSULATOR MATERIAL: THERMOPLASTIC PBT BLACK, UL 94V-0
- CONTACT MATERIAL; COPPER TIN ALLOY CONTACT PLATING: GOLD ON THE MATING AREA, TIN PLATING ON THE CONTACT TAILS, NICKEL UNDERPLATE