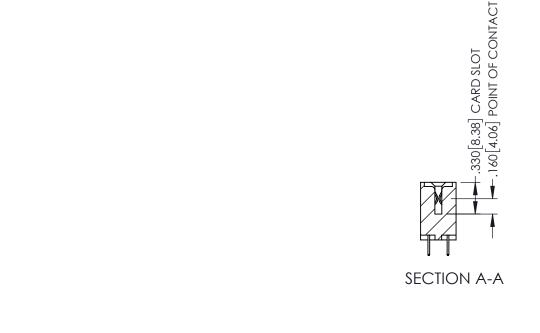

345/395 SERIES CARD EDGE CONNECTOR

**Contact Code 558** 

Contact Code 559

**Contact Code 560** 

- INSULATOR MATERIAL: THERMOPLASTIC POLYESTER, UL 94V-0 DAP MATERIAL AVAILABLE UPON REQUEST

CONTACT MATERIAL; COPPER ALLOY CONTACT PLATING: GOLD ON THE MATING AREA, TIN PLATING ON THE CONTACT TAILS, NICKEL UNDERPLATE