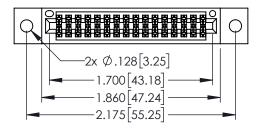

<u>Contact Dimensions:</u>
524-P.C. Tail .018 Sq.(0.46 Sq.) - Tail LG=.175(4.45)
.100 (2.54) Contact Spacing x .200 (5.08) Row Spacing

ACAD REFERENCE NO. 345-ENG-MASTER

DATE:MAY.16/2017

SHEET 1 OF 2

- INSULATOR MATERIAL: THERMOPLASTIC PBT BLACK, UL 94V-0
- CONTACT MATERIAL; COPPER TIN ALLOY CONTACT PLATING: GOLD ON THE MATING AREA, TIN PLATING ON THE CONTACT TAILS, NICKEL UNDERPLATE