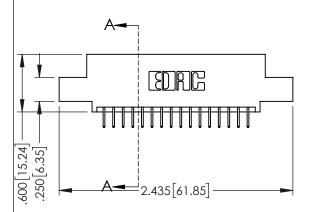

<u>Contact Dimensions:</u>
524-P.C. Tail .018 Sq.(0.46 Sq.) - Tail LG=.175(4.45)
.100 (2.54) Contact Spacing x .200 (5.08) Row Spacing

ACAD REFERENCE NO. 345-ENG-MASTER

DATE:MAY.16/2017

SHEET 1 OF 2

- INSULATOR MATERIAL: THERMOPLASTIC PBT BLACK, UL 94V-0
- CONTACT MATERIAL; COPPER TIN ALLOY CONTACT PLATING: GOLD ON THE MATING AREA, TIN PLATING ON THE CONTACT TAILS, NICKEL UNDERPLATE