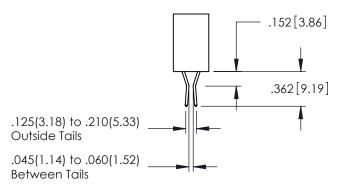

345/395 SERIES CARD EDGE CONNECTOR

**Contact Code 558** 

Contact Code 559

**Contact Code 560** 

- INSULATOR MATERIAL: THERMOPLASTIC POLYESTER, UL 94V-0 DAP MATERIAL AVAILABLE UPON REQUEST

CONTACT MATERIAL; COPPER ALLOY CONTACT PLATING: GOLD ON THE MATING AREA, TIN PLATING ON THE CONTACT TAILS, NICKEL UNDERPLATE