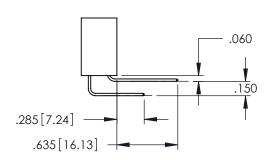

<u>Contact Dimensions:</u>
524-P.C. Tail .018 Sq.(0.46 Sq.) - Tail LG=.175(4.45)
.100 (2.54) Contact Spacing x .200 (5.08) Row Spacing

ACAD REFERENCE NO. 345-ENG-MASTER

DATE:MAY.16/2017

SHEET 1 OF 2

- INSULATOR MATERIAL: THERMOPLASTIC PBT BLACK, UL 94V-0
- CONTACT MATERIAL; COPPER TIN ALLOY CONTACT PLATING: GOLD ON THE MATING AREA, TIN PLATING ON THE CONTACT TAILS, NICKEL UNDERPLATE