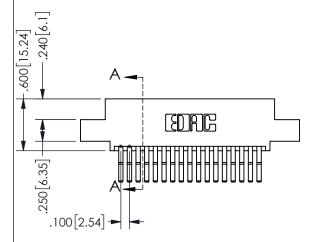

THIS IS A C.A.D. GENERATED DRAWING DO NOT MAKE MANUAL REVISIONS TO MASTER.

ISSUE NUMBER

ORIGINAL

1

-2.535[64.39]-2.275[57.79] "D" 1.960 49.78 1.800 [45.72] -2x Ø.156[3.96] CARD SLOT ACCEPTS

> .054" [1.37] TO .070"[1.78] \( \) THICK PCB

## 345/395 SERIES CARD EDGE CONNECTOR PART NUMBER: 345-034-560-504

YOUR CONNECTION TO QUALITY & SERVICE

**EDAC INC** TORONTO, ONTARIO CANADA

THESE DRAWINGS AND SPECIFICATIONS ARE THE PROPERTY OF EDAC INC.,AND SHALL NOT BE REPRODUCED,OR COPIED OR USED AS THE BASIS FOR THE MANUFACTURE OR SALE OF APPARATUS WITHOUT WRITTEN PERMISSION.