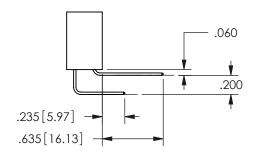

## <u>Contact Dimensions:</u> 560-Extender Board Bend (Code 523 Contacts) See Sheet 2 for Contact Code 555, 556, 558, 559, 560 **Dimensions**

.160 4.06 .330[8.38] POINT OF CARD SLOT CONTACT .370 9.4

SECTION A-A

ISSUE NUMBER ORIGINAL

1

**Contact Code 558** 

Contact Code 559

**Contact Code 560** 

INSULATOR MATERIAL: THERMOPLASTIC POLYESTER, UL 94V-0

DAP MATERIAL AVAILABLE UPON REQUEST