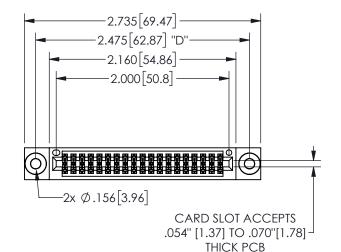

## <u>Contact Dimensions:</u> 540-Wire Wrap .025 Sq.(0.64 Sq.) - Tail LG=.560(14.22) .100 (2.54) Contact Spacing x .200 (5.08) Row Spacing

345/395 SERIES CARD EDGE CONNECTOR PART NUMBER: 345-038-540-803

.160 4.06 .330[8.38] POINT OF CARD SLOT CONTACT .370 9.4