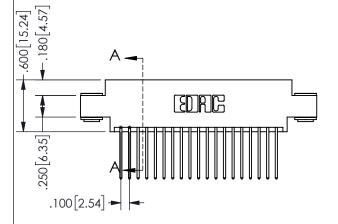

## SECTION A-A

ORIGINAL 1

ISSUE NUMBER

**Contact Code 558** 

Contact Code 559

**Contact Code 560** 

INSULATOR MATERIAL: THERMOPLASTIC POLYESTER, UL 94V-0 DAP MATERIAL AVAILABLE UPON REQUEST

CONTACT MATERIAL; COPPER ALLOY CONTACT PLATING: GOLD ON THE MATING AREA, TIN PLATING ON THE CONTACT TAILS, NICKEL UNDERPLATE