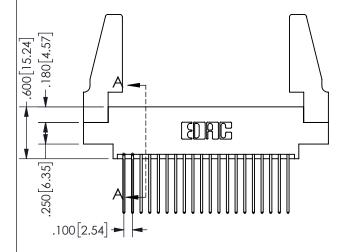

THIS IS A C.A.D. GENERATED DRAWING DO NOT MAKE MANUAL REVISIONS TO MASTER.

ISSUE NUMBER

ORIGINAL

1

THICK PCB

Contact Dimensions: 542-Wire Wrap .025 Sq.(0.64 Sq.) - Tail LG=.645(16.38) .100 (2.54) Contact Spacing x .200 (5.08) Row Spacing

.160[4.06] .330[8.38] POINT OF CARD SLOT CONTACT .370 [9.4]

SECTION A-A

ORIGINAL 1

ISSUE NUMBER

**Contact Code 558** 

Contact Code 559

**Contact Code 560** 

INSULATOR MATERIAL: THERMOPLASTIC POLYESTER, UL 94V-0 DAP MATERIAL AVAILABLE UPON REQUEST

CONTACT MATERIAL; COPPER ALLOY CONTACT PLATING: GOLD ON THE MATING AREA, TIN PLATING ON THE CONTACT TAILS, NICKEL UNDERPLATE

345/395 SERIES CARD EDGE CONNECTOR CONTACT CODE 555,556,558,559,560 DIMENSIONS

| ACAD REFERENCE NO. 345-ENG-MASTE |                  |        |  |
|----------------------------------|------------------|--------|--|
| DRAWN: R.STA.MONICA              | DATE:MAY.16/2017 |        |  |
| CHECKED:                         | DATE:            |        |  |
| SCALE: 1:1                       | SHEET            | 2 OF 2 |  |
| DRAWING NUMBER                   |                  | ISSUE  |  |
| 345-ENG-MASTER                   |                  | 1      |  |