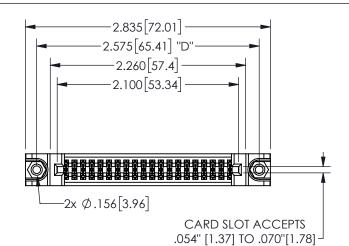

345/395 SERIES CARD EDGE CONNECTOR PART NUMBER: 345-040-542-888

YOUR CONNECTION TO QUALITY & SERVICE

**EDAC INC** TORONTO, ONTARIO CANADA

ARE THE PROPERTY OF EDAC INC.,AND SHALL NOT BE REPRODUCED,OR COPIED OR USED AS THE BASIS FOR THE MANUFACTURE OR SALE OF APPARATUS WITHOUT WRITTEN PERMISSION.

THESE DRAWINGS AND SPECIFICATIONS

| ACAD REFERENCE NO. |              | 345-ENG-MASTER   |       |  |
|--------------------|--------------|------------------|-------|--|
| DRAWN:             | R.STA.MONICA | DATE:MAY.16/2017 |       |  |
| CHECKED:           |              | DATE:            |       |  |
| SCALE:             | NTS          | SHEET            | OF 2  |  |
| DRAWING NUMBER     |              |                  | ISSUE |  |
| 345-ENG-MASTER     |              |                  | 1     |  |