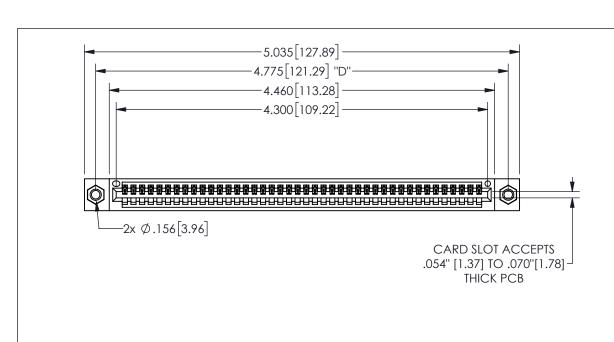

345/395 SERIES CARD EDGE CONNECTOR PART NUMBER: 345-042-540-107

YOUR CONNECTION TO QUALITY & SERVICE

**EDAC INC** TORONTO, ONTARIO CANADA

THESE DRAWINGS AND SPECIFICATIONS ARE THE PROPERTY OF EDAC INC.,AND SHALL NOT BE REPRODUCED, OR COPIED OR USED AS THE BASIS FOR THE MANUFACTURE OR SALE OF APPARATUS WITHOUT WRITTEN PERMISSION.

|                    |               |                | , , , , , |
|--------------------|---------------|----------------|-----------|
| ACAD REFERENCE NO. |               | 345-ENG-MASTER |           |
| DRAWN:             | R.STA.MONICA  | DATEMA         | Y.16/2017 |
| CHECKED:           |               | DATE:          |           |
| SCALE:             | NTS           | SHEET          | OF 2      |
| DRAWING            | NUMBER        |                | ISSUE     |
| 3                  | 45-ENG-MASTER |                | 1         |