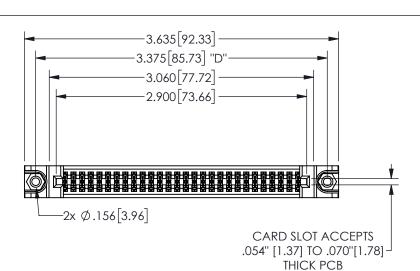

THIS IS A C.A.D. GENERATED DRAWING DO NOT MAKE MANUAL REVISIONS TO MASTER.

.160 4.06 .330[8.38] POINT OF CARD SLOT CONTACT .370 9.4

<u>Contact Dimensions:</u> 544-Wire Wrap .050x.025(1.27x0.64) - Tail LG=.750(19.05)

.100 (2.54) Contact Spacing x .200 (5.08) Row Spacing

345/395 SERIES CARD EDGE CONNECTOR PART NUMBER: 345-056-544-588

YOUR CONNECTION TO QUALITY & SERVICE

**EDAC INC** TORONTO, ONTARIO CANADA

THESE DRAWINGS AND SPECIFICATIONS ARE THE PROPERTY OF EDAC INC.,AND SHALL NOT BE REPRODUCED, OR COPIED OR USED AS THE BASIS FOR THE MANUFACTURE OR SALE OF APPARATUS WITHOUT WRITTEN PERMISSION.