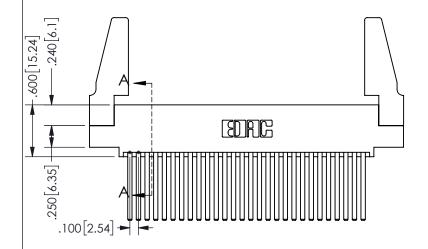

THIS IS A C.A.D. GENERATED DRAWING DO NOT MAKE MANUAL REVISIONS TO MASTER.

.160 4.06 .330[8.38] POINT OF CARD SLOT CONTACT .370 9.4

<u>Contact Dimensions:</u> 544-Wire Wrap .050x.025(1.27x0.64) - Tail LG=.750(19.05)

.100 (2.54) Contact Spacing x .200 (5.08) Row Spacing

345/395 SERIES CARD EDGE CONNECTOR PART NUMBER: 345-056-544-588

YOUR CONNECTION TO QUALITY & SERVICE

**EDAC INC** TORONTO, ONTARIO CANADA

THESE DRAWINGS AND SPECIFICATIONS ARE THE PROPERTY OF EDAC INC.,AND SHALL NOT BE REPRODUCED, OR COPIED OR USED AS THE BASIS FOR THE MANUFACTURE OR SALE OF APPARATUS WITHOUT WRITTEN PERMISSION.

| SECTION A-A         |                |           |  |
|---------------------|----------------|-----------|--|
| ACAD REFERENCE NO.  | 345-ENG-MASTER |           |  |
| DRAWN: R.STA.MONICA | DATEMA         | Y.16/2017 |  |
| CHECKED:            | DATE:          |           |  |
| SCALE: NTS          | SHEET          | OF 2      |  |
| DRAWING NUMBER      |                | ISSUE     |  |
| 345-ENG-MASTER      |                | 1         |  |
|                     |                |           |  |