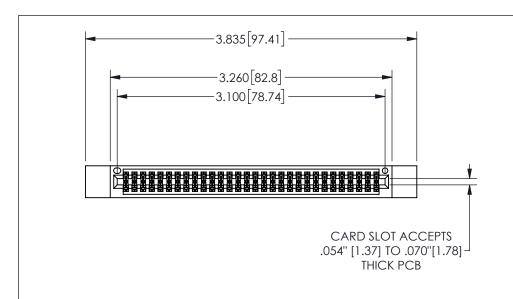

## -.180[4.57] .600[15.24] .250[6.35] .100[2.54]

<u>Contact Dimensions:</u> 500-Wire Hole .050x.025(1.27x0.64) - Tail LG=.260(6.60) .100 (2.54) Contact Spacing x .200 (5.08) Row Spacing

| 345/395 SERIES CARD EDGE CONNECTOR |
|------------------------------------|
| PART NUMBER: 345-060-500-812       |

## 345/395 SERIES CARD EDGE CONNECTOR CONTACT CODE 555,556,558,559,560 DIMENSIONS

YOUR CONNECTION TO QUALITY & SERVICE

**EDAC INC** TORONTO, ONTARIO CANADA

THESE DRAWINGS AND SPECIFICATIONS ARE THE PROPERTY OF EDAC INC.,AND SHALL NOT BE REPRODUCED, OR COPIED OR USED AS THE BASIS FOR THE MANUFACTURE OR SALE OF APPARATUS WITHOUT WRITTEN PERMISSION.