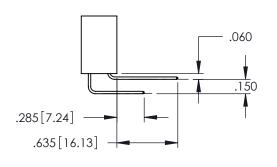

<u>Contact Dimensions:</u>
525-P.C. Tail .018 Sq.(0.46 Sq.) - Tail LG=.150(3.81)
.100 (2.54) Contact Spacing x .200 (5.08) Row Spacing 1 -2x Ø.156[3.96] CARD SLOT ACCEPTS .054" [1.37] TO .070"[1.78] THICK PCB -6.100 [154.94] -6.260[159]--6.575 [167.01] .160[4.06] POINT OF CONTACT CARD SLOT 330 [8.38] EDRG **SECTION A-A** 600 [15.24] 250 [6.35] -6.835[173.61]