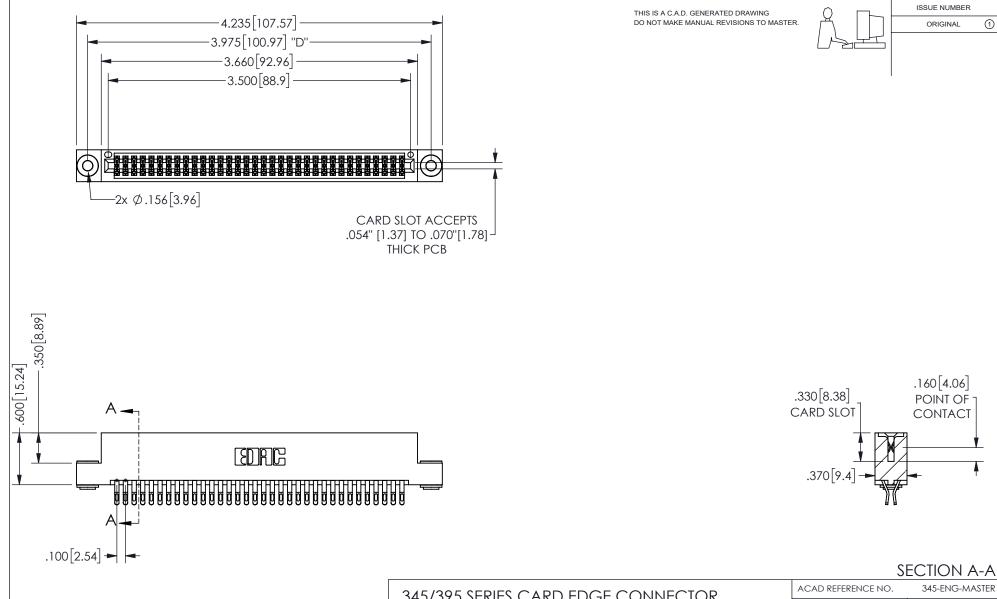

<u>Contact Dimensions:</u>
555-Extender Board Bend (Code 500 Contacts)
See Sheet 2 for Contact Code 555, 556, 558, 559, 560 **Dimensions** 

| 345/395 SERIES CARD EDGE CONNECTOR |
|------------------------------------|
| PART NUMBER: 345-068-555-203       |

YOUR CONNECTION TO QUALITY & SERVICE

**EDAC INC** TORONTO, ONTARIO CANADA

THESE DRAWINGS AND SPECIFICATIONS ARE THE PROPERTY OF EDAC INC.,AND SHALL NOT BE REPRODUCED, OR COPIED OR USED AS THE BASIS FOR THE MANUFACTURE OR SALE OF APPARATUS WITHOUT WRITTEN PERMISSION.

| ACAD REFERENCE NO. |               | 345-ENG-MASTER |           |
|--------------------|---------------|----------------|-----------|
| DRAWN:             | R.STA.MONICA  | DATEMA         | Y.16/2017 |
| CHECKE             | D:            | DATE:          |           |
| SCALE:             | NTS           | SHEET          | OF 2      |
| DRAWING NUMBER     |               |                | ISSUE     |
| 3                  | 45-ENG-MASTER |                | 1         |