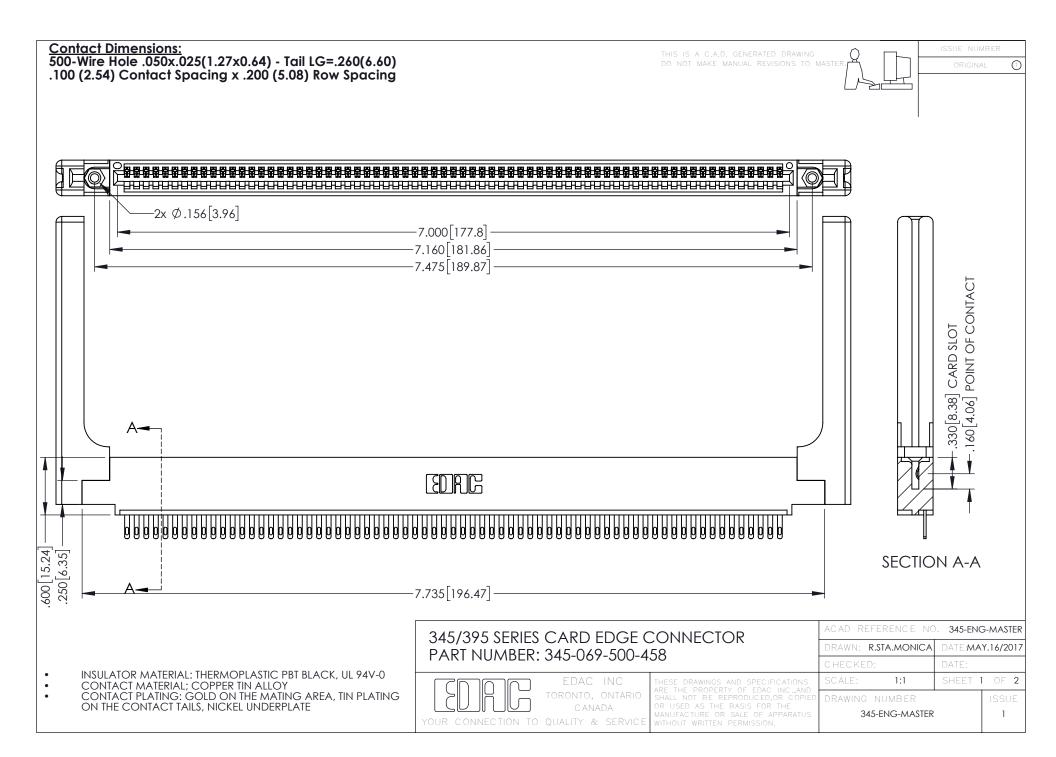

**Contact Code 558** 

Contact Code 559

**Contact Code 560** 

INSULATOR MATERIAL: THERMOPLASTIC POLYESTER, UL 94V-0

DAP MATERIAL AVAILABLE UPON REQUEST

CONTACT MATERIAL; COPPER ALLOY CONTACT PLATING: GOLD ON THE MATING AREA, TIN PLATING ON THE CONTACT TAILS, NICKEL UNDERPLATE

345/395 SERIES CARD EDGE CONNECTOR CONTACT CODE 555,556,558,559,560 DIMENSIONS

YOUR CONNECTION TO QUALITY & SERVICE

|      | ACAD REFERENCE NO. 345-ENG-MASTER |                  |
|------|-----------------------------------|------------------|
| S    | DRAWN: R.STA.MONICA               | DATE:MAY.16/2017 |
|      | CHECKED:                          | DATE:            |
| J ** | SCALE: 1:1                        | SHEET 2 OF 2     |
| ED   | DRAWING NUMBER                    | ISSUE            |

345-E