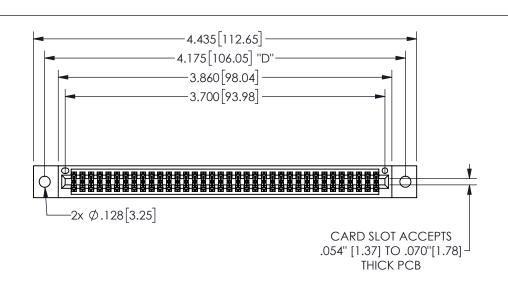

THIS IS A C.A.D. GENERATED DRAWING DO NOT MAKE MANUAL REVISIONS TO MASTER.

ISSUE NUMBER

ORIGINAL

1

.160 4.06 .330[8.38] POINT OF CARD SLOT CONTACT .370 9.4

-.180[4.57] 600 15.24 .250[6.35] .100[2.54]

Contact Dimensions: 541-Wire Wrap .025 Sq.(0.64 Sq.) - Tail LG=.750(19.05) .100 (2.54) Contact Spacing x .200 (5.08) Row Spacing

345/395 SERIES CARD EDGE CONNECTOR PART NUMBER: 345-072-541-802

YOUR CONNECTION TO QUALITY & SERVICE

**EDAC INC** TORONTO, ONTARIO CANADA

THESE DRAWINGS AND SPECIFICATIONS ARE THE PROPERTY OF EDAC INC.,AND SHALL NOT BE REPRODUCED, OR COPIED OR USED AS THE BASIS FOR THE MANUFACTURE OR SALE OF APPARATUS WITHOUT WRITTEN PERMISSION.