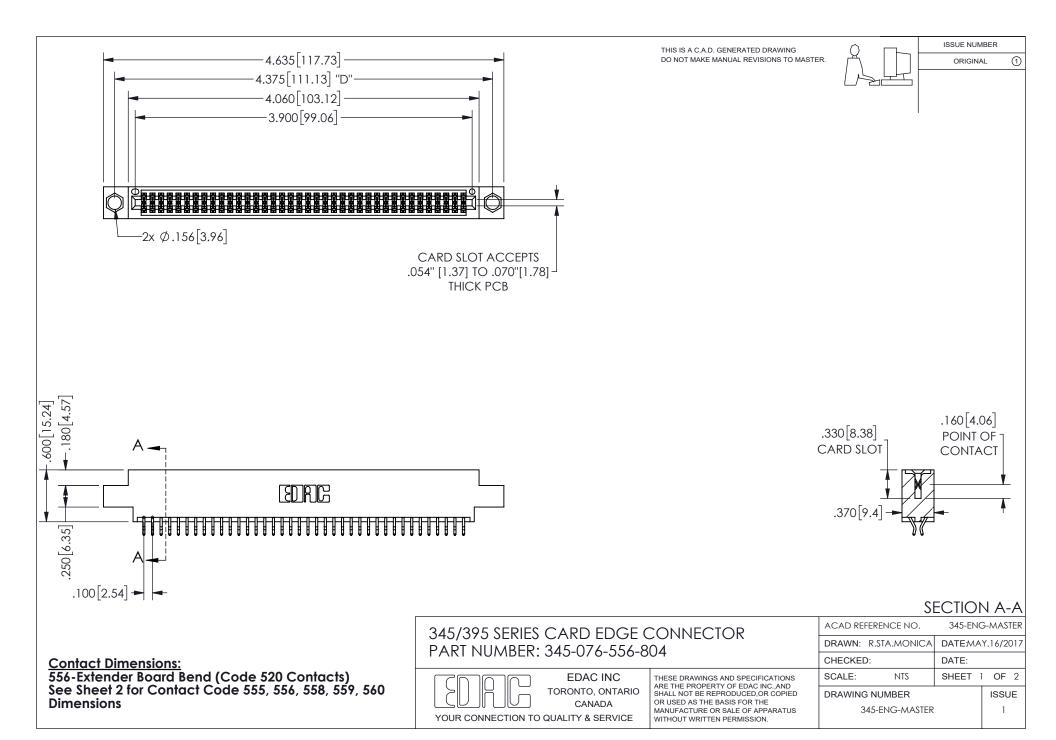

ISSUE NUMBER ORIGINAL

1

**Contact Code 558** 

Contact Code 559

Contact Code 560

INSULATOR MATERIAL: THERMOPLASTIC POLYESTER, UL 94V-0 DAP MATERIAL AVAILABLE UPON REQUEST

CONTACT MATERIAL; COPPER ALLOY

CONTACT PLATING: GOLD ON THE MATING AREA, TIN PLATING ON THE CONTACT TAILS, NICKEL UNDERPLATE

## 345/395 SERIES CARD EDGE CONNECTOR CONTACT CODE 555,556,558,559,560 DIMENSIONS

YOUR CONNECTION TO QUALITY & SERVICE

**EDAC INC** TORONTO, ONTARIO CANADA

THESE DRAWINGS AND SPECIFICATIONS ARE THE PROPERTY OF EDAC INC.,AND SHALL NOT BE REPRODUCED, OR COPIED OR USED AS THE BASIS FOR THE MANUFACTURE OR SALE OF APPARATUS WITHOUT WRITTEN PERMISSION.

| ACAD REFERENCE NO.  | 345-ENG-MASTER   |
|---------------------|------------------|
| DRAWN: R.STA.MONICA | DATE:MAY.16/2017 |
| CHECKED:            | DATE:            |
| SCALE: 1:1          | SHEET 2 OF 2     |
| DRAWING NUMBER      | ISSUE            |
| 345-ENG-MASTER      | 1                |