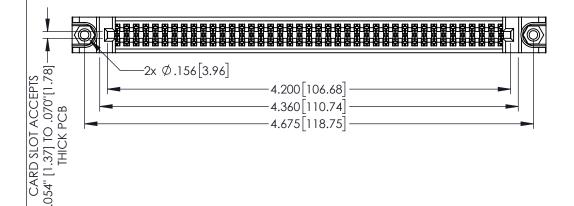

345/395 SERIES CARD EDGE CONNECTOR PART NUMBER: 345-082-555-288

INSULATOR MATERIAL: THERMOPLASTIC PBT BLACK, UL 94V-0
CONTACT MATERIAL; COPPER TIN ALLOY
CONTACT PLATING; GOLD ON THE MATING AREA, TIN PLATING
ON THE CONTACT TAILS, NICKEL UNDERPLATE

EDAC INC TORONTO, ONTARIO CANADA

CANADA OR USED AS THE E
MANUFACTURE OR '
YOUR CONNECTION TO QUALITY & SERVICE WITHOUT WRITTEN F

| NECTOR                                                                                                                                   | ACAD REFERENCE NO. 345-ENG-MASTER |              |                 |           |
|------------------------------------------------------------------------------------------------------------------------------------------|-----------------------------------|--------------|-----------------|-----------|
|                                                                                                                                          | DRAWN: I                          | R.STA.MONICA | DATE: <b>MA</b> | Y.16/2017 |
|                                                                                                                                          | CHECKED:                          |              | DATE:           |           |
| DRAWINGS AND SPECIFICATIONS HE PROPERTY OF EDAC INC.,AND NOT BE REPRODUCED,OR COPIED ED AS THE BASIS FOR THE ACTURE OR SALE OF APPARATUS | SCALE:                            | 1:1          | SHEET 1         | OF 2      |
|                                                                                                                                          | DRAWING                           | NUMBER       |                 | ISSUE     |
|                                                                                                                                          | 345-ENG-MASTER                    |              |                 | 1         |