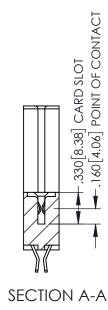

Contact Dimensions: 555-Extender Board Bend (Code 500 Contacts) See Sheet 2 for Contact Code 555, 556, 558, 559, 560 Dimensions

THIS IS A C.A.D. GENERATED DRAWING
DO NOT MAKE MANUAL REVISIONS TO MAS

1

ORIGINAL

**Contact Code 558** 

Contact Code 559

**Contact Code 560** 

- INSULATOR MATERIAL: THERMOPLASTIC POLYESTER, UL 94V-0 DAP MATERIAL AVAILABLE UPON REQUEST

CONTACT MATERIAL; COPPER ALLOY

CONTACT PLATING: GOLD ON THE MATING AREA, TIN PLATING ON THE CONTACT TAILS, NICKEL UNDERPLATE

345/395 SERIES CARD EDGE CONNECTOR CONTACT CODE 555,556,558,559,560 DIMENSIONS

YOUR CONNECTION TO QUALITY & SERVICE

ACAD REFERENCE NO. 345-ENG-MASTER DATE:MAY.16/2017 DRAWN: R.STA.MONICA 1:1 SHEET 2 OF 2