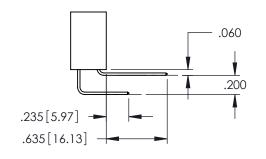

Contact Dimensions: 555-Extender Board Bend (Code 500 Contacts) See Sheet 2 for Contact Code 555, 556, 558, 559, 560 Dimensions

THIS IS A C.A.D. GENERATED DRAWING
DO NOT MAKE MANUAL REVISIONS TO MAS

1

ORIGINAL

345/395 SERIES CARD EDGE CONNECTOR PART NUMBER: 345-082-555-288

INSULATOR MATERIAL: THERMOPLASTIC PBT BLACK, UL 94V-0
CONTACT MATERIAL; COPPER TIN ALLOY
CONTACT PLATING; GOLD ON THE MATING AREA, TIN PLATING
ON THE CONTACT TAILS, NICKEL UNDERPLATE