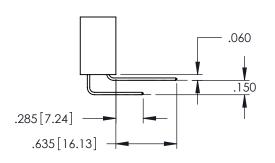

Contact Dimensions: 555-Extender Board Bend (Code 500 Contacts) See Sheet 2 for Contact Code 555, 556, 558, 559, 560 Dimensions

THIS IS A C.A.D. GENERATED DRAWING
DO NOT MAKE MANUAL REVISIONS TO MAS

1

ORIGINAL

345/395 SERIES CARD EDGE CONNECTOR PART NUMBER: 345-082-555-288

INSULATOR MATERIAL: THERMOPLASTIC PBT BLACK, UL 94V-0
CONTACT MATERIAL; COPPER TIN ALLOY
CONTACT PLATING; GOLD ON THE MATING AREA, TIN PLATING
ON THE CONTACT TAILS, NICKEL UNDERPLATE