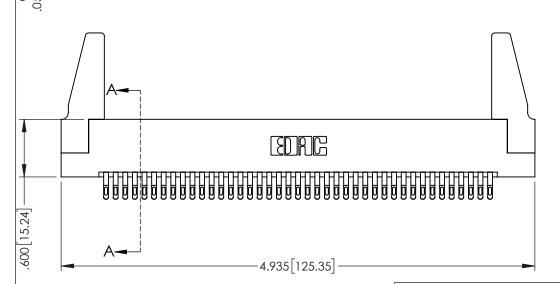

345/395 SERIES CARD EDGE CONNECTOR PART NUMBER: 345-082-555-288

INSULATOR MATERIAL: THERMOPLASTIC PBT BLACK, UL 94V-0
CONTACT MATERIAL; COPPER TIN ALLOY
CONTACT PLATING; GOLD ON THE MATING AREA, TIN PLATING
ON THE CONTACT TAILS, NICKEL UNDERPLATE

EDAC INC TORONTO, ONTARIO CANADA

CANADA OR USED AS THE E
MANUFACTURE OR '
YOUR CONNECTION TO QUALITY & SERVICE WITHOUT WRITTEN F

| NECTOR                                                                                                                                   | ACAD REFERENCE NO. 345-ENG-MASTER |              |                 |           |
|------------------------------------------------------------------------------------------------------------------------------------------|-----------------------------------|--------------|-----------------|-----------|
|                                                                                                                                          | DRAWN: I                          | R.STA.MONICA | DATE: <b>MA</b> | Y.16/2017 |
|                                                                                                                                          | CHECKED:                          |              | DATE:           |           |
| DRAWINGS AND SPECIFICATIONS HE PROPERTY OF EDAC INC.,AND NOT BE REPRODUCED,OR COPIED ED AS THE BASIS FOR THE ACTURE OR SALE OF APPARATUS | SCALE:                            | 1:1          | SHEET 1         | OF 2      |
|                                                                                                                                          | DRAWING                           | NUMBER       |                 | ISSUE     |
|                                                                                                                                          | 345-ENG-MASTER                    |              |                 | 1         |