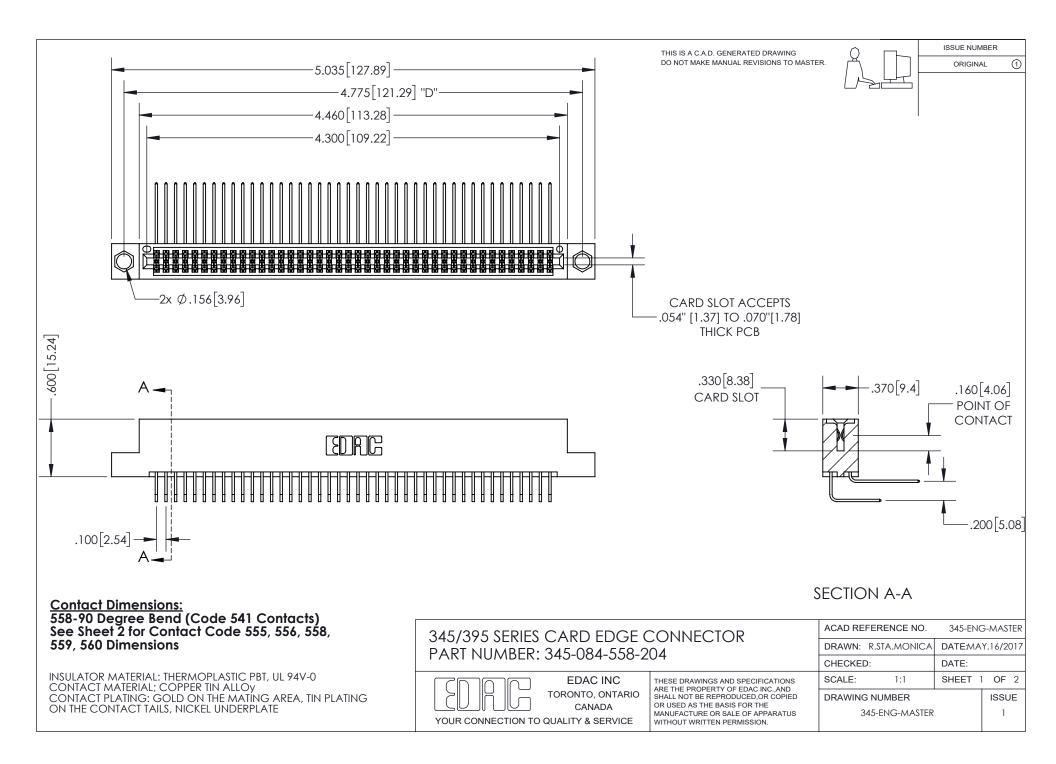

ISSUE NUMBER ORIGINAL

1

**Contact Code 558** 

**Contact Code 559** 

Contact Code 560

- INSULATOR MATERIAL: THERMOPLASTIC POLYESTER, UL 94V-0
- DAP MATERIAL AVAILABLE UPON REQUEST
- CONTACT MATERIAL; COPPER ALLOY

CONTACT PLATING: GOLD ON THE MATING AREA, TIN PLATING ON THE CONTACT TAILS, NICKEL UNDERPLATE

\*FOR ALL OTHER SPECIFICATIONS REFER TO SHEET 3\*

## 345/395 SERIES CARD EDGE CONNECTOR CONTACT CODE 555,556,558,559,560 DIMENSIONS

YOUR CONNECTION TO QUALITY & SERVICE

**EDAC INC** TORONTO, ONTARIO CANADA

THESE DRAWINGS AND SPECIFICATIONS ARE THE PROPERTY OF EDAC INC.,AND SHALL NOT BE REPRODUCED, OR COPIED OR USED AS THE BASIS FOR THE MANUFACTURE OR SALE OF APPARATUS WITHOUT WRITTEN PERMISSION.