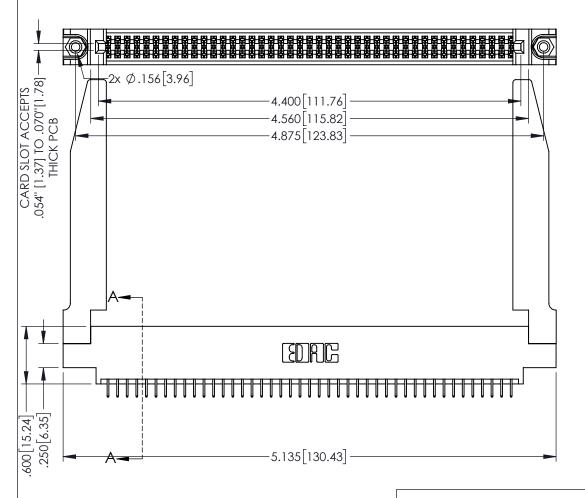

<u>Contact Dimensions:</u>
525-P.C. Tail .018 Sq.(0.46 Sq.) - Tail LG=.150(3.81)
.100 (2.54) Contact Spacing x .200 (5.08) Row Spacing

1

.160[4.06] POINT OF CONTACT CARD SLOT .330[8.38] **SECTION A-A** 

INSULATOR MATERIAL: THERMOPLASTIC PBT BLACK, UL 94V-0

CONTACT MATERIAL; COPPER TIN ALLOY CONTACT PLATING: GOLD ON THE MATING AREA, TIN PLATING ON THE CONTACT TAILS, NICKEL UNDERPLATE

| 345/395 SERIES CARD EDGE CONNECTOR |
|------------------------------------|
| PART NUMBER: 345-086-525-878       |

YOUR CONNECTION TO QUALITY & SERVICE

| ACAD REFERENCE NO. 345-ENG-MASTER |                  |  |  |
|-----------------------------------|------------------|--|--|
| DRAWN: R.STA.MONICA               | DATE:MAY.16/2017 |  |  |
| CHECKED:                          | DATE:            |  |  |
| SCALE: 1:1                        | SHEET 1 OF 2     |  |  |
| DRAWING NUMBER                    | ISSUE            |  |  |
| 345-ENG-MASTER                    | 1                |  |  |