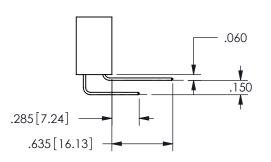

## 345/395 SERIES CARD EDGE CONNECTOR CONTACT CODE 555,556,558,559,560 DIMENSIONS

YOUR CONNECTION TO QUALITY & SERVICE

**EDAC INC** TORONTO, ONTARIO CANADA

THESE DRAWINGS AND SPECIFICATIONS ARE THE PROPERTY OF EDAC INC.,AND SHALL NOT BE REPRODUCED, OR COPIED OR USED AS THE BASIS FOR THE MANUFACTURE OR SALE OF APPARATUS WITHOUT WRITTEN PERMISSION.