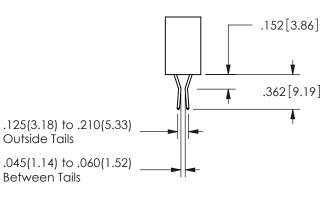

## 345/395 SERIES CARD EDGE CONNECTOR CONTACT CODE 555,556,558,559,560 DIMENSIONS

YOUR CONNECTION TO QUALITY & SERVICE

**EDAC INC** TORONTO, ONTARIO CANADA

THESE DRAWINGS AND SPECIFICATIONS ARE THE PROPERTY OF EDAC INC.,AND SHALL NOT BE REPRODUCED, OR COPIED OR USED AS THE BASIS FOR THE MANUFACTURE OR SALE OF APPARATUS WITHOUT WRITTEN PERMISSION.