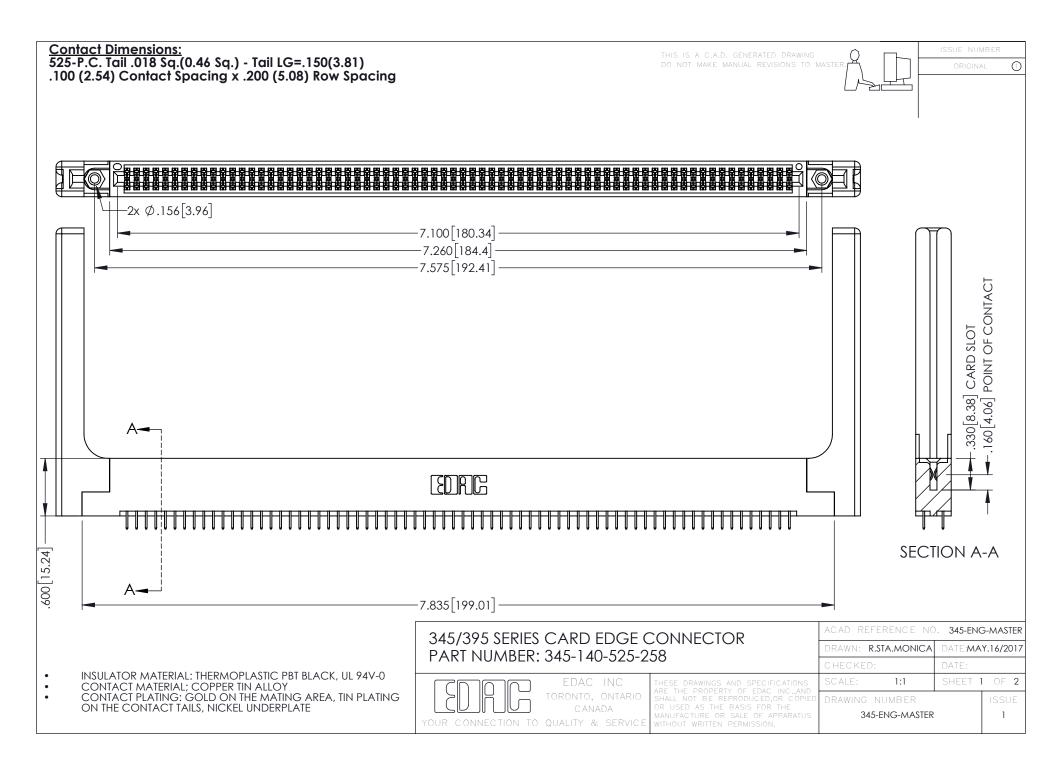

## 345/395 SERIES CARD EDGE CONNECTOR CONTACT CODE 555,556,558,559,560 DIMENSIONS

YOUR CONNECTION TO QUALITY & SERVICE

|    | ACAD REFERENCE NO. 345-ENG-MASTER |                  |
|----|-----------------------------------|------------------|
| 3  | DRAWN: R.STA.MONICA               | DATE:MAY.16/2017 |
|    | CHECKED:                          | DATE:            |
| ,  | SCALE: 1:1                        | SHEET 2 OF 2     |
| ΞD | DRAWING NUMBER                    | ISSUE            |