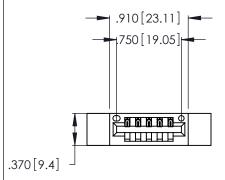

<u>Contact Dimensions:</u>
520-P.C. Tail .030x.018 (0.76x0.46) - Tail LG. = .175 (4.45) .125 (3.18) Contact Spacing x .250 (6.35) Row Spacing

- INSULATOR MATERIAL: THERMOPLASTIC POLYESTER, UL 94V-0 CONTACT MATERIAL; COPPER, NICKEL, TIN ALLOY CA-725
- CONTACT PLATING: GOLD ON THE MATING AREA, TIN-LEAD ON THE CONTACT TAILS, NICKEL UNDERPLATE

THIS IS A C.A.D. GENERATED DRAWING DO NOT MAKE MANUAL REVISIONS TO MASTER.

| 346/396 SERIES CARD EDGE CONNECTOR |
|------------------------------------|
| PART NUMBER: 346-005-520-612       |

**EDAC INC** TORONTO, ONTARIO CANADA