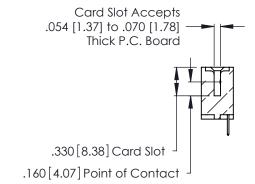

**Contact Code 560** 

INSULATOR MATERIAL: THERMOPLASTIC POLYESTER, UL 94V-0 CONTACT MATERIAL; COPPER, NICKEL, TIN ALLOY CA-725 CONTACT PLATING: GOLD ON THE MATING AREA, TIN-LEAD ON THE CONTACT TAILS, NICKEL UNDERPLATE

346/396 SERIES CARD EDGE CONNECTOR CONTACT CODE 555,556,558,559,560 DIMENSIONS

YOUR CONNECTION TO QUALITY & SERVICE

**EDAC INC** TORONTO, ONTARIO CANADA

THESE DRAWINGS AND SPECIFICATIONS ARE THE PROPERTY OF EDAC INC.,AND SHALL NOT BE REPRODUCED, OR COPIED OR USED AS THE BASIS FOR THE MANUFACTURE OR SALE OF APPARATUS WITHOUT WRITTEN PERMISSION.