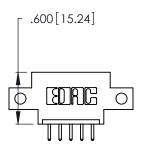

THIS IS A C.A.D. GENERATED DRAWING DO NOT MAKE MANUAL REVISIONS TO MASTER.

| 346/396 SERIES CARD EDGE CONNECTOR |
|------------------------------------|
| PART NUMBER: 346-005-520-612       |

**EDAC INC** TORONTO, ONTARIO CANADA

<u>Contact Dimensions:</u>
520-P.C. Tail .030x.018 (0.76x0.46) - Tail LG. = .175 (4.45) .125 (3.18) Contact Spacing x .250 (6.35) Row Spacing

- INSULATOR MATERIAL: THERMOPLASTIC POLYESTER, UL 94V-0 CONTACT MATERIAL; COPPER, NICKEL, TIN ALLOY CA-725
- CONTACT PLATING: GOLD ON THE MATING AREA, TIN-LEAD ON THE CONTACT TAILS, NICKEL UNDERPLATE