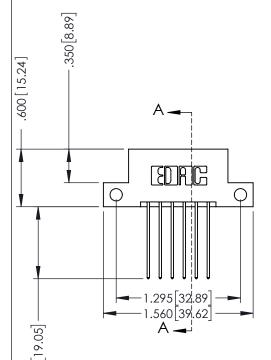

346-ENG-MASTER

.330 [8.38] Slot Depth .160 [4.06] Point of Contact

SECTION A-A

ISSUE NUMBER ORIGINAL 1

## **Contact Code 555**

## **Contact Code 556**

INSULATOR MATERIAL: THERMOPLASTIC POLYESTER, UL 94V-0 CONTACT MATERIAL; COPPER, NICKEL, TIN ALLOY CA-725 CONTACT PLATING: GOLD ON THE MATING AREA, TIN-LEAD

ON THE CONTACT TAILS, NICKEL UNDERPLATE

## 346/396 SERIES CARD EDGE CONNECTOR CONTACT CODE 555,556,558,559,560 DIMENSIONS

YOUR CONNECTION TO QUALITY & SERVICE

**EDAC INC** TORONTO, ONTARIO CANADA

THESE DRAWINGS AND SPECIFICATIONS ARE THE PROPERTY OF EDAC INC.,AND SHALL NOT BE REPRODUCED, OR COPIED OR USED AS THE BASIS FOR THE MANUFACTURE OR SALE OF APPARATUS WITHOUT WRITTEN PERMISSION.