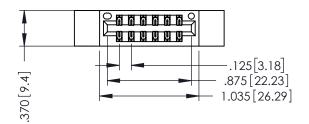

THIS IS A C.A.D. GENERATED DRAWING DO NOT MAKE MANUAL REVISIONS TO MASTER.

ISSUE NUMBER

ORIGINAL

1

INSULATOR MATERIAL: THERMOPLASTIC POLYESTER, UL 94V-0 CONTACT MATERIAL; COPPER, NICKEL, TIN ALLOY CA-725 CONTACT PLATING: GOLD ON THE MATING AREA, TIN-LEAD ON THE CONTACT TAILS, NICKEL UNDERPLATE

346/396 SERIES CARD EDGE CONNECTOR PART NUMBER: 346-012-541-212

YOUR CONNECTION TO QUALITY & SERVICE

**EDAC INC** TORONTO, ONTARIO CANADA

THESE DRAWINGS AND SPECIFICATIONS ARE THE PROPERTY OF EDAC INC., AND SHALL NOT BE REPRODUCED,OR COPIED OR USED AS THE BASIS FOR THE MANUFACTURE OR SALE OF APPARATUS WITHOUT WRITTEN PERMISSION.