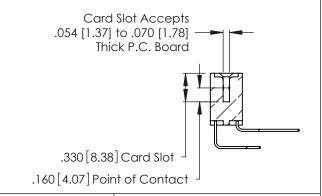

Contact Dimensions:
558-90 Degree Bend (Code 541 Contacts)
See Sheet 2 for Contact Code 555, 556, 558, 559, 560 Dimensions

- INSULATOR MATERIAL: THERMOPLASTIC POLYESTER, UL 94V-0 CONTACT MATERIAL; COPPER, NICKEL, TIN ALLOY CA-725
- CONTACT PLATING: GOLD ON THE MATING AREA, TIN-LEAD ON THE CONTACT TAILS, NICKEL UNDERPLATE

THIS IS A C.A.D. GENERATED DRAWING DO NOT MAKE MANUAL REVISIONS TO MASTER.

Contact Code 556

ISSUE NUMBER

ORIGINAL

1

**Contact Code 555** 

INSULATOR MATERIAL: THERMOPLASTIC POLYESTER, UL 94V-0 CONTACT MATERIAL; COPPER, NICKEL, TIN ALLOY CA-725 CONTACT PLATING: GOLD ON THE MATING AREA, TIN-LEAD ON THE CONTACT TAILS, NICKEL UNDERPLATE