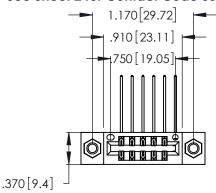

Contact Dimensions:
558-90 Degree Bend (Code 541 Contacts)
See Sheet 2 for Contact Code 555, 556, 558, 559, 560 Dimensions

- INSULATOR MATERIAL: THERMOPLASTIC POLYESTER, UL 94V-0 CONTACT MATERIAL; COPPER, NICKEL, TIN ALLOY CA-725
- CONTACT PLATING: GOLD ON THE MATING AREA, TIN-LEAD ON THE CONTACT TAILS, NICKEL UNDERPLATE

THIS IS A C.A.D. GENERATED DRAWING DO NOT MAKE MANUAL REVISIONS TO MASTER.

| 346/396 SERIES CARD EDGE CONNECTOR |
|------------------------------------|
| PART NUMBER: 346-012-558-207       |

**EDAC INC** TORONTO, ONTARIO CANADA