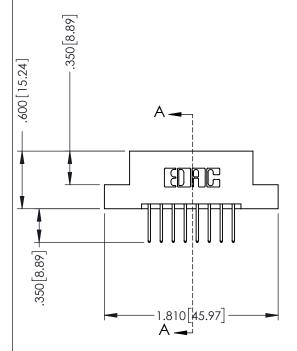

## 346/396 SERIES CARD EDGE CONNECTOR CONTACT CODE 555,556,558,559,560 DIMENSIONS

YOUR CONNECTION TO QUALITY & SERVICE

**EDAC INC** TORONTO, ONTARIO CANADA

THESE DRAWINGS AND SPECIFICATIONS ARE THE PROPERTY OF EDAC INC.,AND SHALL NOT BE REPRODUCED, OR COPIED OR USED AS THE BASIS FOR THE MANUFACTURE OR SALE OF APPARATUS WITHOUT WRITTEN PERMISSION.