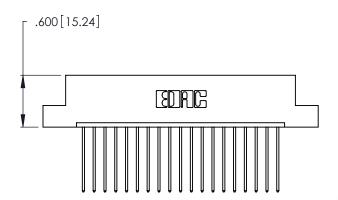

THIS IS A C.A.D. GENERATED DRAWING DO NOT MAKE MANUAL REVISIONS TO MASTER.

ISSUE NUMBER ORIGINAL 1

Card Slot Accepts .054 [1.37] to .070 [1.78] Thick P.C. Board

346/396 SERIES CARD EDGE CONNECTOR PART NUMBER: 346-019-541-108

**EDAC INC** TORONTO, ONTARIO CANADA

THESE DRAWINGS AND SPECIFICATIONS ARE THE PROPERTY OF EDAC INC.,AND SHALL NOT BE REPRODUCED, OR COPIED OR USED AS THE BASIS FOR THE MANUFACTURE OR SALE OF APPARATUS WITHOUT WRITTEN PERMISSION.