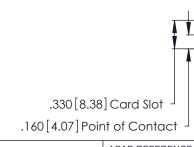

THIS IS A C.A.D. GENERATED DRAWING DO NOT MAKE MANUAL REVISIONS TO MASTER.

ISSUE NUMBER ORIGINAL 1

Card Slot Accepts .054 [1.37] to .070 [1.78] Thick P.C. Board

346/396 SERIES CARD EDGE CONNECTOR PART NUMBER: 346-019-541-108