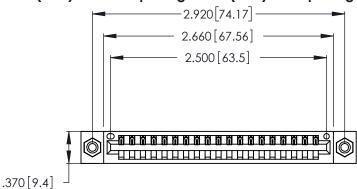

Contact Dimensions: 541-Wire Wrap .025 Sq. (0.64 Sq.) - Tail LG. =.750 (19.05) .125 (3.18) Contact Spacing x .250 (6.35) Row Spacing

- INSULATOR MATERIAL: THERMOPLASTIC POLYESTER, UL 94V-0 CONTACT MATERIAL; COPPER, NICKEL, TIN ALLOY CA-725
- CONTACT PLATING: GOLD ON THE MATING AREA, TIN-LEAD ON THE CONTACT TAILS, NICKEL UNDERPLATE

THIS IS A C.A.D. GENERATED DRAWING DO NOT MAKE MANUAL REVISIONS TO MASTER.

ISSUE NUMBER ORIGINAL 1

Card Slot Accepts .054 [1.37] to .070 [1.78] Thick P.C. Board

346/396 SERIES CARD EDGE CONNECTOR PART NUMBER: 346-019-541-108