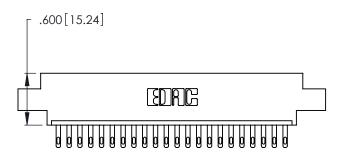

ISSUE NUMBER ORIGINAL

1

Card Slot Accepts .054 [1.37] to .070 [1.78] Thick P.C. Board .330 [8.38] Card Slot .160 [4.07] Point of Contact

INSULATOR MATERIAL: THERMOPLASTIC POLYESTER, UL 94V-0 CONTACT MATERIAL; COPPER, NICKEL, TIN\_ALLOY CA-725

CONTACT PLATING: GOLD ON THE MATING AREA, TIN-LEAD ON THE CONTACT TAILS, NICKEL UNDERPLATE

346/396 SERIES CARD EDGE CONNECTOR PART NUMBER: 346-022-500-602

YOUR CONNECTION TO QUALITY & SERVICE

**EDAC INC** TORONTO, ONTARIO CANADA