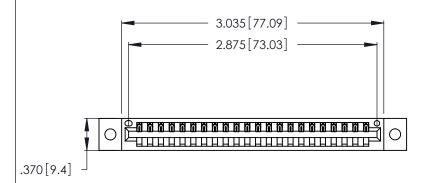

Contact Dimensions: 500-Wire Hole .050x.025 (1.27x0.64) - Tail LG. =.260 (6.60) .125 (3.18) Contact Spacing x .250 (6.35) Row Spacing

THIS IS A C.A.D. GENERATED DRAWING DO NOT MAKE MANUAL REVISIONS TO MASTER.

ISSUE NUMBER ORIGINAL

1

Card Slot Accepts .054 [1.37] to .070 [1.78] Thick P.C. Board .330 [8.38] Card Slot .160 [4.07] Point of Contact

INSULATOR MATERIAL: THERMOPLASTIC POLYESTER, UL 94V-0 CONTACT MATERIAL; COPPER, NICKEL, TIN\_ALLOY CA-725

CONTACT PLATING: GOLD ON THE MATING AREA, TIN-LEAD ON THE CONTACT TAILS, NICKEL UNDERPLATE

346/396 SERIES CARD EDGE CONNECTOR PART NUMBER: 346-022-500-602

YOUR CONNECTION TO QUALITY & SERVICE

**EDAC INC** TORONTO, ONTARIO CANADA