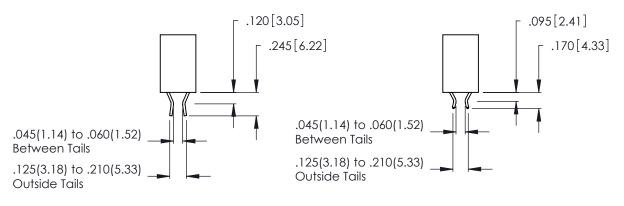

Contact Dimensions:
558-90 Degree Bend (Code 541 Contacts)
See Sheet 2 for Contact Code 555, 556, 558, 559, 560 Dimensions

THIS IS A C.A.D. GENERATED DRAWING DO NOT MAKE MANUAL REVISIONS TO MASTER.

ISSUE NUMBER ORIGINAL

THIS IS A C.A.D. GENERATED DRAWING DO NOT MAKE MANUAL REVISIONS TO MASTER.

ISSUE NUMBER

ORIGINAL

1

**Contact Code 555** 

Contact Code 556

**Contact Code 558** 

**Contact Code 559** 

**Contact Code 560** 

INSULATOR MATERIAL: THERMOPLASTIC POLYESTER, UL 94V-0 CONTACT MATERIAL; COPPER, NICKEL, TIN ALLOY CA-725 CONTACT PLATING: GOLD ON THE MATING AREA, TIN-LEAD

ON THE CONTACT TAILS, NICKEL UNDERPLATE