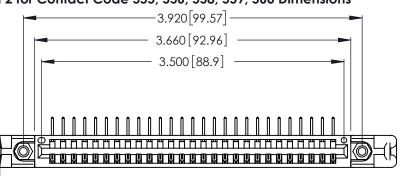

Contact Dimensions:
558-90 Degree Bend (Code 541 Contacts)
See Sheet 2 for Contact Code 555, 556, 558, 559, 560 Dimensions

THIS IS A C.A.D. GENERATED DRAWING DO NOT MAKE MANUAL REVISIONS TO MASTER.

ISSUE NUMBER ORIGINAL

346/396 SERIES CARD EDGE CONNECTOR CONTACT CODE 555,556,558,559,560 DIMENSIONS

YOUR CONNECTION TO QUALITY & SERVICE

**EDAC INC** TORONTO, ONTARIO CANADA

THESE DRAWINGS AND SPECIFICATIONS ARE THE PROPERTY OF EDAC INC.,AND SHALL NOT BE REPRODUCED, OR COPIED OR USED AS THE BASIS FOR THE MANUFACTURE OR SALE OF APPARATUS WITHOUT WRITTEN PERMISSION.