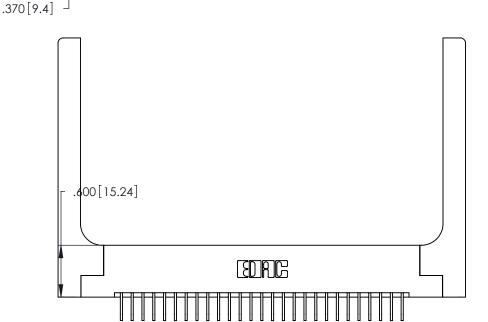

1

Card Slot Accepts .054 [1.37] to .070 [1.78] Thick P.C. Board .330 [8.38] Card Slot .160 [4.07] Point of Contact

INSULATOR MATERIAL: THERMOPLASTIC POLYESTER, UL 94V-0 CONTACT MATERIAL; COPPER, NICKEL, TIN ALLOY CA-725

CONTACT PLATING: GOLD ON THE MATING AREA, TIN-LEAD ON THE CONTACT TAILS, NICKEL UNDERPLATE

346/396 SERIES CARD EDGE CONNECTOR PART NUMBER: 346-027-558-158

YOUR CONNECTION TO QUALITY & SERVICE

**EDAC INC** TORONTO, ONTARIO CANADA