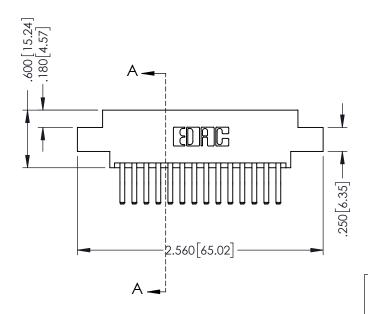

346-ENG-MASTER

**SECTION A-A** 

ISSUE NUMBER ORIGINAL 1

## 346/396 SERIES CARD EDGE CONNECTOR CONTACT CODE 555,556,558,559,560 DIMENSIONS

YOUR CONNECTION TO QUALITY & SERVICE

**EDAC INC** TORONTO, ONTARIO CANADA

THESE DRAWINGS AND SPECIFICATIONS ARE THE PROPERTY OF EDAC INC.,AND SHALL NOT BE REPRODUCED, OR COPIED OR USED AS THE BASIS FOR THE MANUFACTURE OR SALE OF APPARATUS WITHOUT WRITTEN PERMISSION.

|                | ACAD REFERENCE NO. | 346-ENG-MASTER   |
|----------------|--------------------|------------------|
|                | DRAWN: J.LEE       | DATE: APR. 22/09 |
| )              | CHECKED:           | DATE:            |
|                | SCALE: 1:1         | SHEET 2 OF 2     |
|                | DRAWING NUMBER     | ISSUE            |
| 346-ENG-MASTER |                    | 1                |