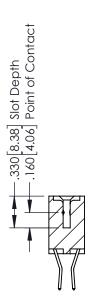

## **Contact Code 555**

## **Contact Code 556**

INSULATOR MATERIAL: THERMOPLASTIC POLYESTER, UL 94V-0 CONTACT MATERIAL; COPPER, NICKEL, TIN ALLOY CA-725 CONTACT PLATING: GOLD ON THE MATING AREA, TIN-LEAD

ON THE CONTACT TAILS, NICKEL UNDERPLATE

## 346/396 SERIES CARD EDGE CONNECTOR CONTACT CODE 555,556,558,559,560 DIMENSIONS

YOUR CONNECTION TO QUALITY & SERVICE

**EDAC INC** TORONTO, ONTARIO CANADA

THESE DRAWINGS AND SPECIFICATIONS ARE THE PROPERTY OF EDAC INC.,AND SHALL NOT BE REPRODUCED, OR COPIED OR USED AS THE BASIS FOR THE MANUFACTURE OR SALE OF APPARATUS WITHOUT WRITTEN PERMISSION.