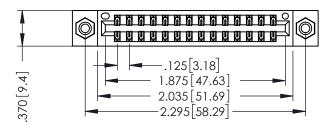

346/396 SERIES CARD EDGE CONNECTOR PART NUMBER: 346-028-560-808

YOUR CONNECTION TO QUALITY & SERVICE

**EDAC INC** TORONTO, ONTARIO CANADA

THESE DRAWINGS AND SPECIFICATIONS ARE THE PROPERTY OF EDAC INC.,AND SHALL NOT BE REPRODUCED, OR COPIED OR USED AS THE BASIS FOR THE MANUFACTURE OR SALE OF APPARATUS WITHOUT WRITTEN PERMISSION.

| ACAD REFERENCE NO. | 346-ENG-MASTER   |
|--------------------|------------------|
| DRAWN: J.LEE       | DATE: APR. 22/09 |
| CHECKED:           | DATE:            |
| SCALE: 1:1         | SHEET 1 OF 2     |
| DRAWING NUMBER     | ISSUE            |