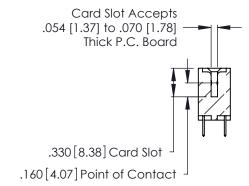

**Contact Code 560** 

INSULATOR MATERIAL: THERMOPLASTIC POLYESTER, UL 94V-0 CONTACT MATERIAL; COPPER, NICKEL, TIN ALLOY CA-725 CONTACT PLATING: GOLD ON THE MATING AREA, TIN-LEAD

ON THE CONTACT TAILS, NICKEL UNDERPLATE

346/396 SERIES CARD EDGE CONNECTOR CONTACT CODE 555,556,558,559,560 DIMENSIONS

YOUR CONNECTION TO QUALITY & SERVICE

**EDAC INC** TORONTO, ONTARIO CANADA

THESE DRAWINGS AND SPECIFICATIONS ARE THE PROPERTY OF EDAC INC.,AND SHALL NOT BE REPRODUCED, OR COPIED OR USED AS THE BASIS FOR THE MANUFACTURE OR SALE OF APPARATUS WITHOUT WRITTEN PERMISSION.