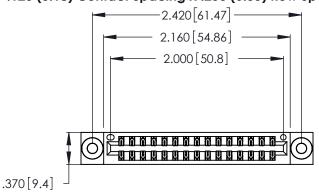

<u>Contact Dimensions:</u>
520-P.C. Tail .030x.018 (0.76x0.46) - Tail LG. = .175 (4.45) .125 (3.18) Contact Spacing x .250 (6.35) Row Spacing

- INSULATOR MATERIAL: THERMOPLASTIC POLYESTER, UL 94V-0 CONTACT MATERIAL; COPPER, NICKEL, TIN ALLOY CA-725
- CONTACT PLATING: GOLD ON THE MATING AREA, TIN-LEAD ON THE CONTACT TAILS, NICKEL UNDERPLATE

THIS IS A C.A.D. GENERATED DRAWING DO NOT MAKE MANUAL REVISIONS TO MASTER.

1

| 346/396 SERIES CARD EDGE CONNECTOR |
|------------------------------------|
| PART NUMBER: 346-030-520-803       |

**EDAC INC** TORONTO, ONTARIO CANADA