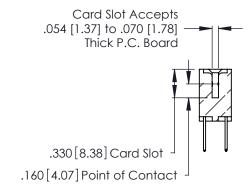

THIS IS A C.A.D. GENERATED DRAWING DO NOT MAKE MANUAL REVISIONS TO MASTER.

ISSUE NUMBER

ORIGINAL

1

**Contact Code 555** 

Contact Code 556

**Contact Code 558** 

**Contact Code 559** 

**Contact Code 560** 

INSULATOR MATERIAL: THERMOPLASTIC POLYESTER, UL 94V-0 CONTACT MATERIAL; COPPER, NICKEL, TIN ALLOY CA-725 CONTACT PLATING: GOLD ON THE MATING AREA, TIN-LEAD

ON THE CONTACT TAILS, NICKEL UNDERPLATE