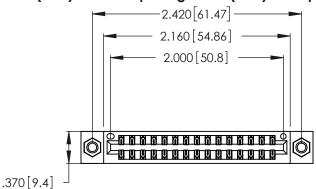

<u>Contact Dimensions:</u>
526-P.C. Tail .018 Sq. (0.46 Sq.) - Tail LG. =.350 (8.89)
.125 (3.18) Contact Spacing x .250 (6.35) Row Spacing

- INSULATOR MATERIAL: THERMOPLASTIC POLYESTER, UL 94V-0 CONTACT MATERIAL; COPPER, NICKEL, TIN ALLOY CA-725
- CONTACT PLATING: GOLD ON THE MATING AREA, TIN-LEAD ON THE CONTACT TAILS, NICKEL UNDERPLATE

THIS IS A C.A.D. GENERATED DRAWING DO NOT MAKE MANUAL REVISIONS TO MASTER.

| 346/396 SERIES CARD EDGE CONNECTOR |
|------------------------------------|
| PART NUMBER: 346-030-526-807       |

**EDAC INC** TORONTO, ONTARIO CANADA