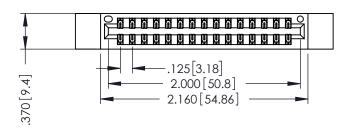

THIS IS A C.A.D. GENERATED DRAWING DO NOT MAKE MANUAL REVISIONS TO MASTER.

ISSUE NUMBER

ORIGINAL

1

CONTACT PLATING: GOLD ON THE MATING AREA, TIN-LEAD

ON THE CONTACT TAILS, NICKEL UNDERPLATE

346/396 SERIES CARD EDGE CONNECTOR PART NUMBER: 346-030-541-212

YOUR CONNECTION TO QUALITY & SERVICE

**EDAC INC** TORONTO, ONTARIO CANADA

THESE DRAWINGS AND SPECIFICATIONS ARE THE PROPERTY OF EDAC INC.,AND SHALL NOT BE REPRODUCED,OR COPIED OR USED AS THE BASIS FOR THE MANUFACTURE OR SALE OF APPARATUS WITHOUT WRITTEN PERMISSION.

|  | SECTION A-A        |                |           |  |
|--|--------------------|----------------|-----------|--|
|  | ACAD REFERENCE NO. | 346-ENG-MASTER |           |  |
|  | DRAWN: J.LEE       | DATE: AF       | PR. 22/09 |  |
|  | CHECKED:           |                | DATE:     |  |
|  | SCALE: 1:1         | SHEET 1 OF 2   |           |  |
|  | DRAWING NUMBER     | •              | ISSUE     |  |