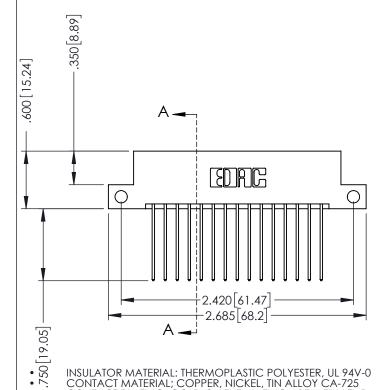

## **Contact Code 555**

## **Contact Code 556**

INSULATOR MATERIAL: THERMOPLASTIC POLYESTER, UL 94V-0 CONTACT MATERIAL; COPPER, NICKEL, TIN ALLOY CA-725 CONTACT PLATING: GOLD ON THE MATING AREA, TIN-LEAD

ON THE CONTACT TAILS, NICKEL UNDERPLATE

## 346/396 SERIES CARD EDGE CONNECTOR CONTACT CODE 555,556,558,559,560 DIMENSIONS

YOUR CONNECTION TO QUALITY & SERVICE

**EDAC INC** TORONTO, ONTARIO CANADA

THESE DRAWINGS AND SPECIFICATIONS ARE THE PROPERTY OF EDAC INC.,AND SHALL NOT BE REPRODUCED, OR COPIED OR USED AS THE BASIS FOR THE MANUFACTURE OR SALE OF APPARATUS WITHOUT WRITTEN PERMISSION.

|   | ACAD REFERENCE NO. | 346-ENG-MASTER   |  |
|---|--------------------|------------------|--|
|   | DRAWN: J.LEE       | DATE: APR. 22/09 |  |
| • | CHECKED:           | DATE:            |  |
|   | SCALE: 1:1         | SHEET 2 OF 2     |  |
|   | DRAWING NUMBER     | ISSUE            |  |
|   | 346-ENG-MASTER     | 1                |  |