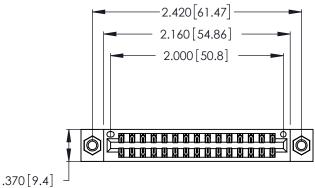

<u>Contact Dimensions:</u>
560-Extender Board Bend (Code 523 Contacts)
See Sheet 2 for Contact Code 555, 556, 558, 559, 560 Dimensions

- INSULATOR MATERIAL: THERMOPLASTIC POLYESTER, UL 94V-0 CONTACT MATERIAL; COPPER, NICKEL, TIN ALLOY CA-725
- CONTACT PLATING: GOLD ON THE MATING AREA, TIN-LEAD ON THE CONTACT TAILS, NICKEL UNDERPLATE

THIS IS A C.A.D. GENERATED DRAWING DO NOT MAKE MANUAL REVISIONS TO MASTER.

1

| 346/396 SERIES CARD EDGE CONNECTOR |
|------------------------------------|
| PART NUMBER: 346-030-560-207       |

**EDAC INC** TORONTO, ONTARIO CANADA