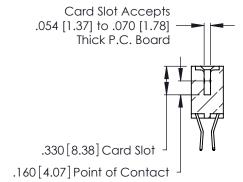

**Contact Code 560** 

INSULATOR MATERIAL: THERMOPLASTIC POLYESTER, UL 94V-0 CONTACT MATERIAL; COPPER, NICKEL, TIN ALLOY CA-725 CONTACT PLATING: GOLD ON THE MATING AREA, TIN-LEAD

ON THE CONTACT TAILS, NICKEL UNDERPLATE

346/396 SERIES CARD EDGE CONNECTOR CONTACT CODE 555,556,558,559,560 DIMENSIONS

YOUR CONNECTION TO QUALITY & SERVICE

**EDAC INC** TORONTO, ONTARIO CANADA

THESE DRAWINGS AND SPECIFICATIONS ARE THE PROPERTY OF EDAC INC.,AND SHALL NOT BE REPRODUCED, OR COPIED OR USED AS THE BASIS FOR THE MANUFACTURE OR SALE OF APPARATUS WITHOUT WRITTEN PERMISSION.