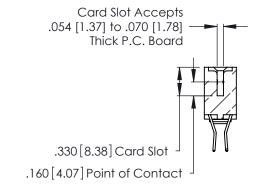

THIS IS A C.A.D. GENERATED DRAWING DO NOT MAKE MANUAL REVISIONS TO MASTER.

ISSUE NUMBER

ORIGINAL

1

**Contact Code 555** 

Contact Code 556

**Contact Code 558** 

**Contact Code 559** 

Contact Code 560

INSULATOR MATERIAL: THERMOPLASTIC POLYESTER, UL 94V-0 CONTACT MATERIAL; COPPER, NICKEL, TIN ALLOY CA-725 CONTACT PLATING: GOLD ON THE MATING AREA, TIN-LEAD

ON THE CONTACT TAILS, NICKEL UNDERPLATE