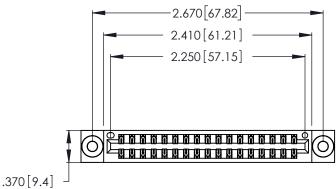

THIS IS A C.A.D. GENERATED DRAWING DO NOT MAKE MANUAL REVISIONS TO MASTER.

ISSUE NUMBER ORIGINAL 1

346/396 SERIES CARD EDGE CONNECTOR PART NUMBER: 346-034-560-203

**EDAC INC** TORONTO, ONTARIO CANADA

THESE DRAWINGS AND SPECIFICATIONS ARE THE PROPERTY OF EDAC INC.,AND SHALL NOT BE REPRODUCED, OR COPIED OR USED AS THE BASIS FOR THE MANUFACTURE OR SALE OF APPARATUS WITHOUT WRITTEN PERMISSION.

Contact Dimensions:
560-Extender Board Bend (Code 523 Contacts)
See Sheet 2 for Contact Code 555, 556, 558, 559, 560 Dimensions

- INSULATOR MATERIAL: THERMOPLASTIC POLYESTER, UL 94V-0 CONTACT MATERIAL; COPPER, NICKEL, TIN\_ALLOY CA-725
- CONTACT PLATING: GOLD ON THE MATING AREA, TIN-LEAD ON THE CONTACT TAILS, NICKEL UNDERPLATE