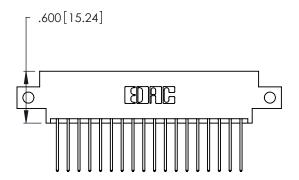

<u>Contact Dimensions:</u>
540-Wire Wrap .025 Sq. (0.64 Sq.) - Tail LG. =.560 (14.22)
.125 (3.18) Contact Spacing x .250 (6.35) Row Spacing

.370 [9.4]

2.535[64.39] — 2.375 [60.33] — 

- INSULATOR MATERIAL: THERMOPLASTIC POLYESTER, UL 94V-0 CONTACT MATERIAL; COPPER, NICKEL, TIN ALLOY CA-725
- CONTACT PLATING: GOLD ON THE MATING AREA, TIN-LEAD ON THE CONTACT TAILS, NICKEL UNDERPLATE

THIS IS A C.A.D. GENERATED DRAWING DO NOT MAKE MANUAL REVISIONS TO MASTER.

1

| 346/396 SERIES CARD EDGE CONNECTOR |
|------------------------------------|
| PART NUMBER: 346-036-540-812       |

**EDAC INC** TORONTO, ONTARIO CANADA