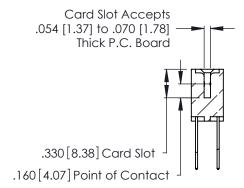

Contact Code 560

INSULATOR MATERIAL: THERMOPLASTIC POLYESTER, UL 94V-0 CONTACT MATERIAL; COPPER, NICKEL, TIN ALLOY CA-725 CONTACT PLATING: GOLD ON THE MATING AREA, TIN-LEAD

ON THE CONTACT TAILS, NICKEL UNDERPLATE

346/396 SERIES CARD EDGE CONNECTOR CONTACT CODE 555,556,558,559,560 DIMENSIONS

YOUR CONNECTION TO QUALITY & SERVICE

**EDAC INC** TORONTO, ONTARIO CANADA

THESE DRAWINGS AND SPECIFICATIONS ARE THE PROPERTY OF EDAC INC.,AND SHALL NOT BE REPRODUCED, OR COPIED OR USED AS THE BASIS FOR THE MANUFACTURE OR SALE OF APPARATUS WITHOUT WRITTEN PERMISSION.