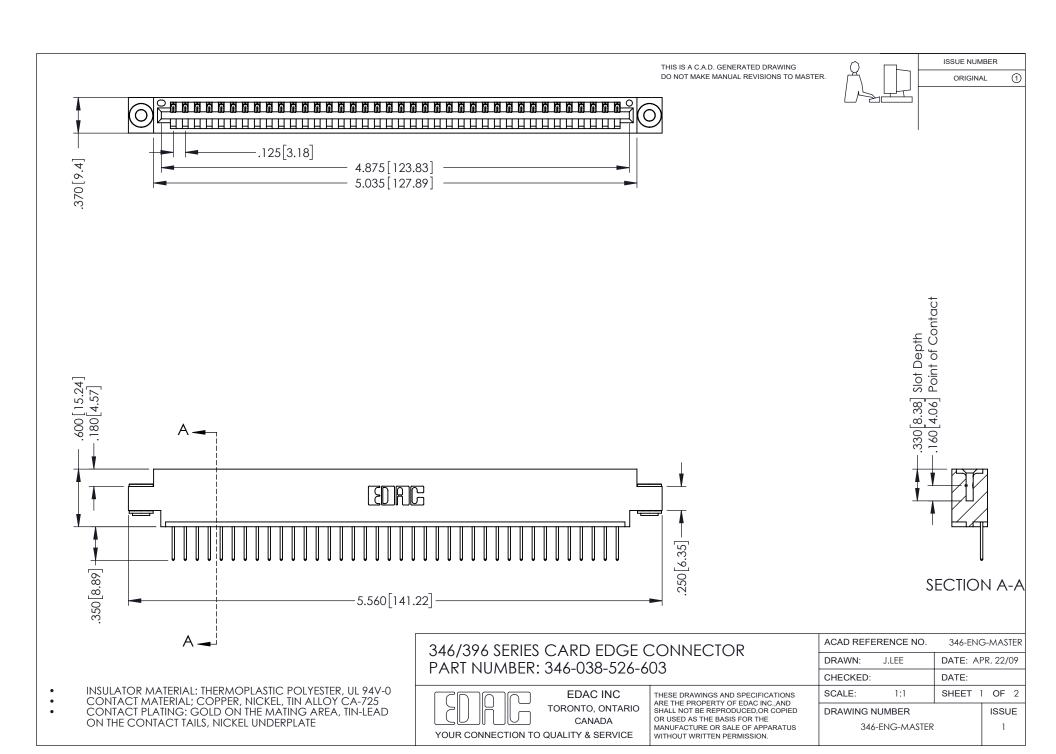

ISSUE NUMBER ORIGINAL 1

## **Contact Code 556**

INSULATOR MATERIAL: THERMOPLASTIC POLYESTER, UL 94V-0 CONTACT MATERIAL; COPPER, NICKEL, TIN ALLOY CA-725 CONTACT PLATING: GOLD ON THE MATING AREA, TIN-LEAD

ON THE CONTACT TAILS, NICKEL UNDERPLATE

## 346/396 SERIES CARD EDGE CONNECTOR CONTACT CODE 555,556,558,559,560 DIMENSIONS

YOUR CONNECTION TO QUALITY & SERVICE

**EDAC INC** TORONTO, ONTARIO CANADA

THESE DRAWINGS AND SPECIFICATIONS ARE THE PROPERTY OF EDAC INC.,AND SHALL NOT BE REPRODUCED, OR COPIED OR USED AS THE BASIS FOR THE MANUFACTURE OR SALE OF APPARATUS WITHOUT WRITTEN PERMISSION.

|  | ACAD REFERENCE NO. | 346-ENG-MASTER   |
|--|--------------------|------------------|
|  | DRAWN: J.LEE       | DATE: APR. 22/09 |
|  | CHECKED:           | DATE:            |
|  | SCALE: 1:1         | SHEET 2 OF 2     |
|  | DRAWING NUMBER     | ISSUE            |
|  | 346-ENG-MASTER     | 1                |