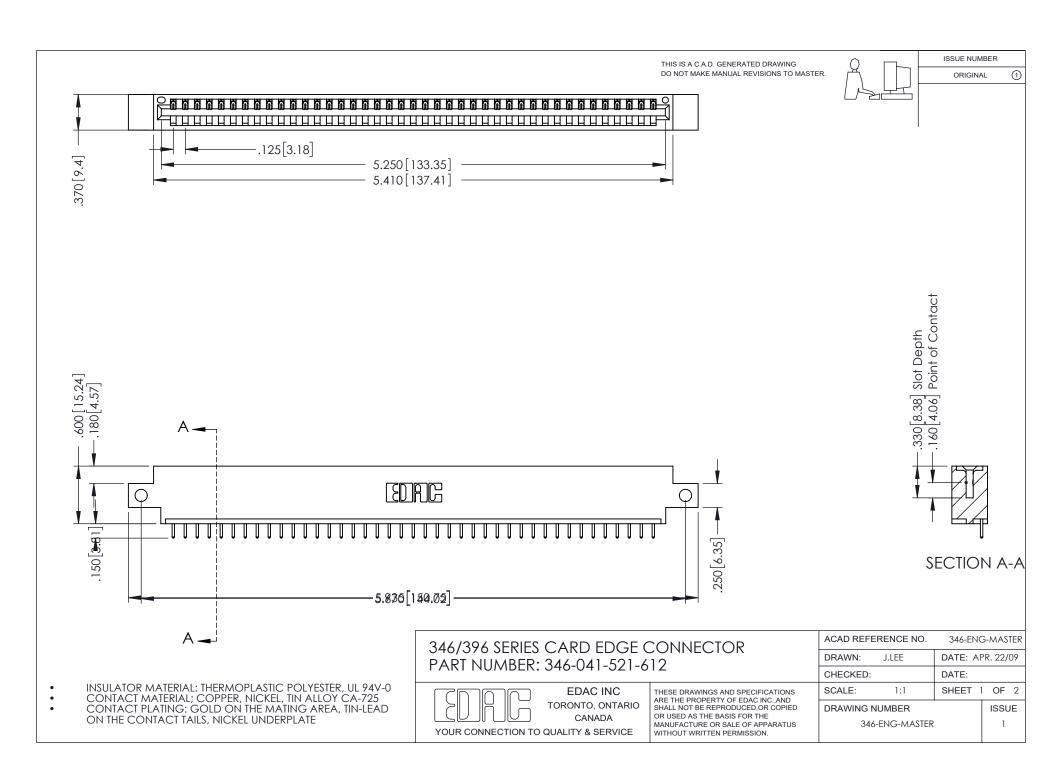

## **Contact Code 556**

INSULATOR MATERIAL: THERMOPLASTIC POLYESTER, UL 94V-0 CONTACT MATERIAL; COPPER, NICKEL, TIN ALLOY CA-725 CONTACT PLATING: GOLD ON THE MATING AREA, TIN-LEAD

ON THE CONTACT TAILS, NICKEL UNDERPLATE