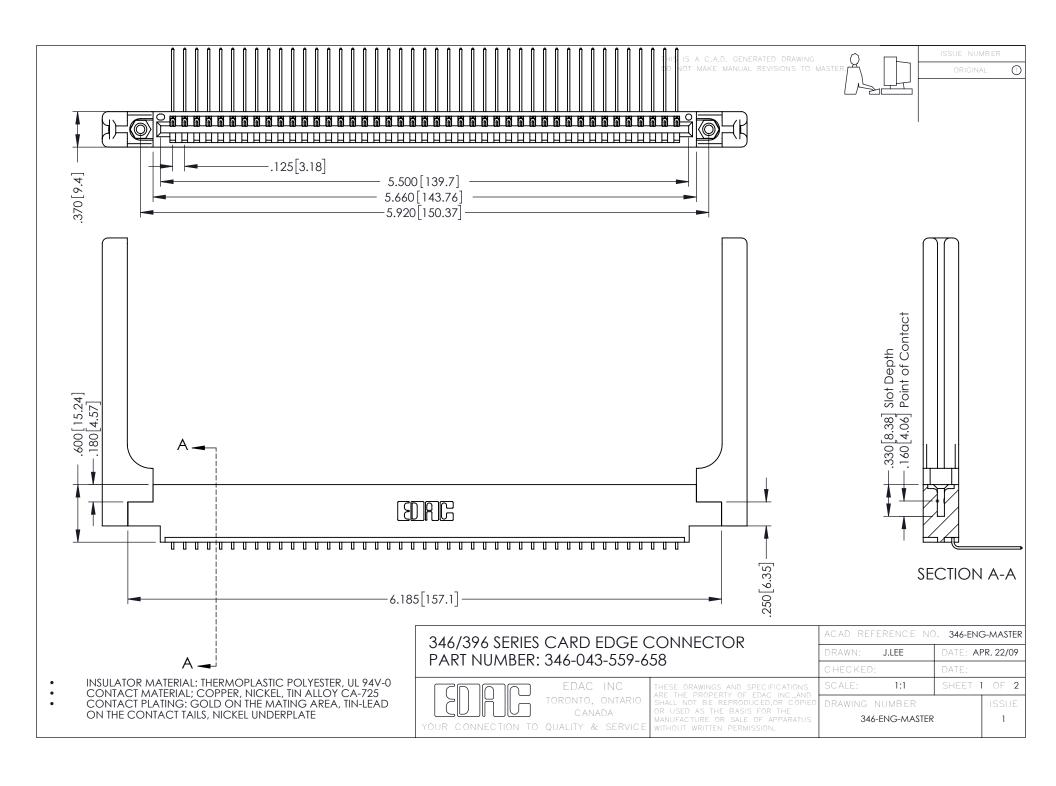

## 346/396 SERIES CARD EDGE CONNECTOR CONTACT CODE 555,556,558,559,560 DIMENSIONS

YOUR CONNECTION TO QUALITY & SERVICE

|   | ACAD REFERENCE NO. 346-ENG-MASTER |                  |
|---|-----------------------------------|------------------|
|   | DRAWN: J.LEE                      | DATE: APR. 22/09 |
|   | CHECKED:                          | DATE:            |
|   | SCALE: 1:1                        | SHEET 2 OF 2     |
| D | DRAWING NUMBER                    | ISSUE            |

346-ENG-MASTER