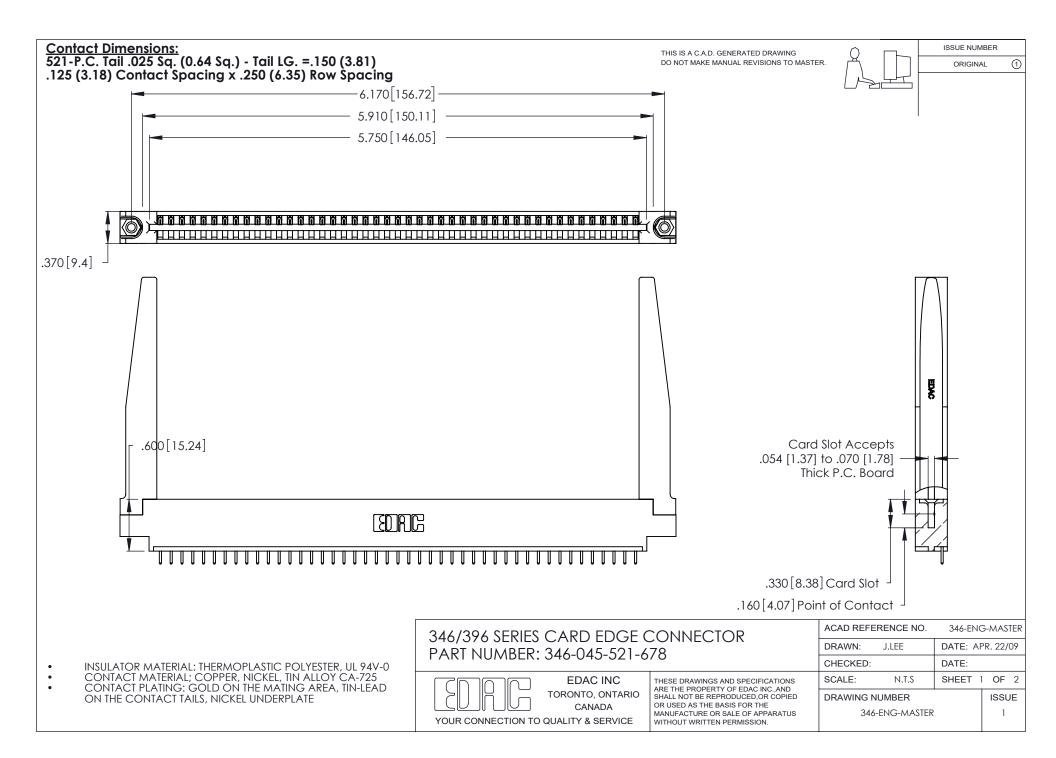

THIS IS A C.A.D. GENERATED DRAWING DO NOT MAKE MANUAL REVISIONS TO MASTER.

ISSUE NUMBER

ORIGINAL

1

**Contact Code 555** 

Contact Code 556

**Contact Code 558** 

**Contact Code 559** 

Contact Code 560

INSULATOR MATERIAL: THERMOPLASTIC POLYESTER, UL 94V-0 CONTACT MATERIAL; COPPER, NICKEL, TIN ALLOY CA-725 CONTACT PLATING: GOLD ON THE MATING AREA, TIN-LEAD

ON THE CONTACT TAILS, NICKEL UNDERPLATE

346/396 SERIES CARD EDGE CONNECTOR CONTACT CODE 555,556,558,559,560 DIMENSIONS

YOUR CONNECTION TO QUALITY & SERVICE

**EDAC INC** TORONTO, ONTARIO CANADA

THESE DRAWINGS AND SPECIFICATIONS ARE THE PROPERTY OF EDAC INC.,AND SHALL NOT BE REPRODUCED, OR COPIED OR USED AS THE BASIS FOR THE MANUFACTURE OR SALE OF APPARATUS WITHOUT WRITTEN PERMISSION.