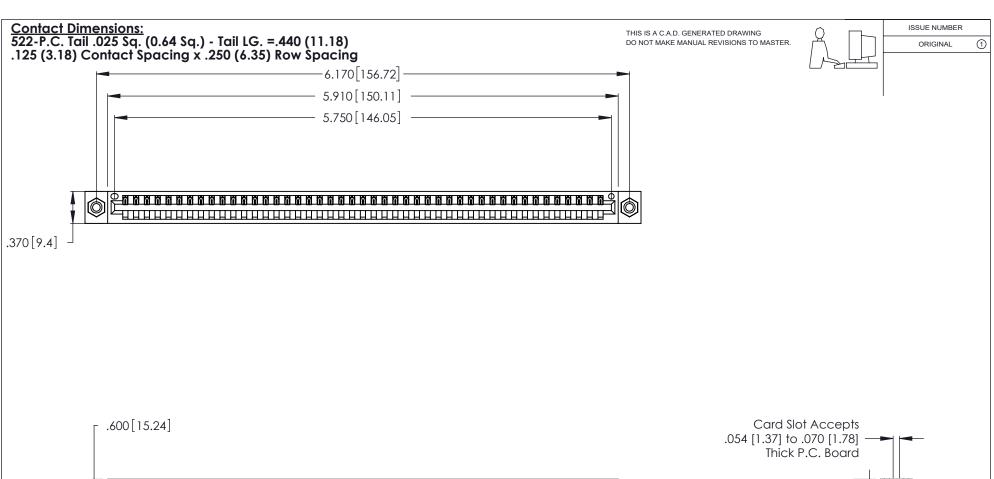

.330 [8.38] Card Slot .160 [4.07] Point of Contact

INSULATOR MATERIAL: THERMOPLASTIC POLYESTER, UL 94V-0 CONTACT MATERIAL; COPPER, NICKEL, TIN ALLOY CA-725

CONTACT PLATING: GOLD ON THE MATING AREA, TIN-LEAD ON THE CONTACT TAILS, NICKEL UNDERPLATE

346/396 SERIES CARD EDGE CONNECTOR PART NUMBER: 346-045-522-608

YOUR CONNECTION TO QUALITY & SERVICE

**EDAC INC** TORONTO, ONTARIO CANADA

THESE DRAWINGS AND SPECIFICATIONS ARE THE PROPERTY OF EDAC INC.,AND SHALL NOT BE REPRODUCED, OR COPIED OR USED AS THE BASIS FOR THE MANUFACTURE OR SALE OF APPARATUS WITHOUT WRITTEN PERMISSION.

| ACAD REFERENCE NO. | 346-ENG-MASTER   |
|--------------------|------------------|
| DRAWN: J.LEE       | DATE: APR. 22/09 |
| CHECKED:           | DATE:            |
| SCALE: N.T.S       | SHEET 1 OF 2     |
| DRAWING NUMBER     | ISSUE            |
| 346-ENG-MASTER     | 1                |