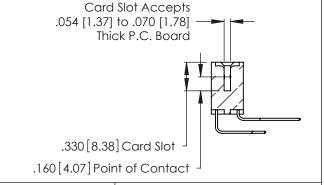

INSULATOR MATERIAL: THERMOPLASTIC POLYESTER, UL 94V-0
 CONTACT MATERIAL; COPPER, NICKEL, TIN ALLOY CA-725

CONTACT PLATING: GOLD ON THE MATING AREA, TIN-LEAD ON THE CONTACT TAILS, NICKEL UNDERPLATE

THIS IS A C.A.D. GENERATED DRAWING DO NOT MAKE MANUAL REVISIONS TO MASTER.