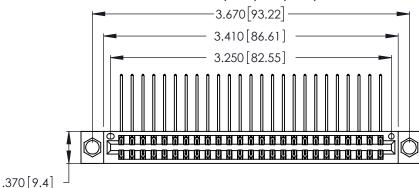

PART NUMBER: 346-050-559-204

EDAC INC TORONTO, ONTARIO CANADA

346/396 SERIES CARD EDGE CONNECTOR

YOUR CONNECTION TO QUALITY & SERVICE

THESE DRAWINGS AND SPECIFICATIONS ARE THE PROPERTY OF EDAC INC., AND SHALL NOT BE REPRODUCED, OR COPIED OR USED AS THE BASIS FOR THE MANUFACTURE OR SALE OF APPARATUS WITHOUT WRITTEN PERMISSION.