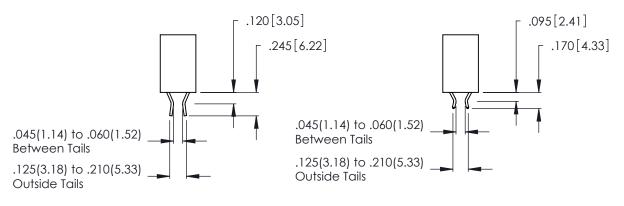

Contact Dimensions:
559-90 Degree Bend (Code 541 Contacts)
See Sheet 2 for Contact Code 555, 556, 558, 559, 560 Dimensions

THIS IS A C.A.D. GENERATED DRAWING DO NOT MAKE MANUAL REVISIONS TO MASTER.

PLASTIC POLYESTER, UL 94V-0

INSULATOR MATERIAL: THERMOPLASTIC POLYESTER, UL 94V-0 CONTACT MATERIAL; COPPER, NICKEL, TIN ALLOY CA-725 CONTACT PLATING: GOLD ON THE MATING AREA, TIN-LEAD

ON THE CONTACT TAILS, NICKEL UNDERPLATE

346/396 SERIES CARD EDGE CONNECTOR CONTACT CODE 555,556,558,559,560 DIMENSIONS