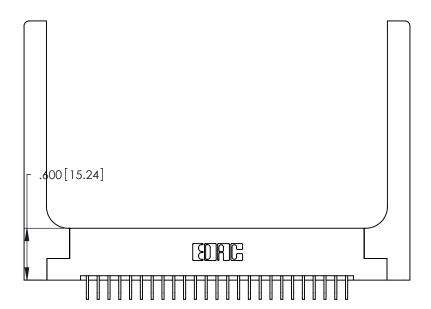

INSULATOR MATERIAL: THERMOPLASTIC POLYESTER, UL 94V-0 CONTACT MATERIAL; COPPER, NICKEL, TIN\_ALLOY CA-725

CONTACT PLATING: GOLD ON THE MATING AREA, TIN-LEAD ON THE CONTACT TAILS, NICKEL UNDERPLATE

346/396 SERIES CARD EDGE CONNECTOR PART NUMBER: 346-050-559-258