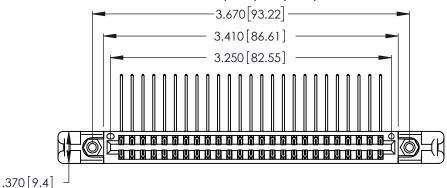

Contact Dimensions:
559-90 Degree Bend (Code 541 Contacts)
See Sheet 2 for Contact Code 555, 556, 558, 559, 560 Dimensions

THIS IS A C.A.D. GENERATED DRAWING DO NOT MAKE MANUAL REVISIONS TO MASTER.

ISSUE NUMBER ORIGINAL 1

INSULATOR MATERIAL: THERMOPLASTIC POLYESTER, UL 94V-0 CONTACT MATERIAL; COPPER, NICKEL, TIN\_ALLOY CA-725

CONTACT PLATING: GOLD ON THE MATING AREA, TIN-LEAD ON THE CONTACT TAILS, NICKEL UNDERPLATE

346/396 SERIES CARD EDGE CONNECTOR PART NUMBER: 346-050-559-258