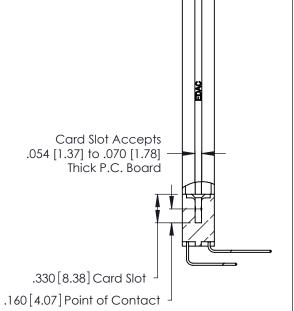

INSULATOR MATERIAL: THERMOPLASTIC POLYESTER, UL 94V-0 CONTACT MATERIAL; COPPER, NICKEL, TIN\_ALLOY CA-725

CONTACT PLATING: GOLD ON THE MATING AREA, TIN-LEAD ON THE CONTACT TAILS, NICKEL UNDERPLATE

346/396 SERIES CARD EDGE CONNECTOR PART NUMBER: 346-050-559-258