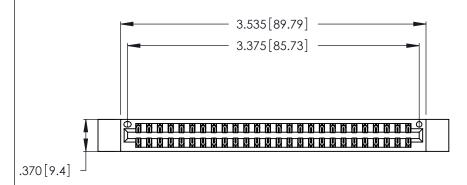

<u>Contact Dimensions:</u>
521-P.C. Tail .025 Sq. (0.64 Sq.) - Tail LG. =.150 (3.81)
.125 (3.18) Contact Spacing x .250 (6.35) Row Spacing

THIS IS A C.A.D. GENERATED DRAWING DO NOT MAKE MANUAL REVISIONS TO MASTER.

Card Slot Accepts .054 [1.37] to .070 [1.78] Thick P.C. Board .330 [8.38] Card Slot .160 [4.07] Point of Contact

- INSULATOR MATERIAL: THERMOPLASTIC POLYESTER, UL 94V-0 CONTACT MATERIAL; COPPER, NICKEL, TIN ALLOY CA-725
- CONTACT PLATING: GOLD ON THE MATING AREA, TIN-LEAD ON THE CONTACT TAILS, NICKEL UNDERPLATE

| 346/396 SERIES CARD EDGE CONNECTOR |
|------------------------------------|
| PART NUMBER: 346-052-521-812       |

YOUR CONNECTION TO QUALITY & SERVICE

**EDAC INC** TORONTO, ONTARIO CANADA

THESE DRAWINGS AND SPECIFICATIONS ARE THE PROPERTY OF EDAC INC.,AND SHALL NOT BE REPRODUCED, OR COPIED OR USED AS THE BASIS FOR THE MANUFACTURE OR SALE OF APPARATUS WITHOUT WRITTEN PERMISSION.