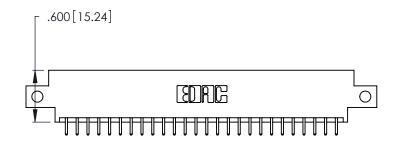

| 346/396 SERIES CARD EDGE CONNECTOR |
|------------------------------------|
| PART NUMBER: 346-052-521-812       |

YOUR CONNECTION TO QUALITY & SERVICE

**EDAC INC** TORONTO, ONTARIO CANADA

THESE DRAWINGS AND SPECIFICATIONS ARE THE PROPERTY OF EDAC INC.,AND SHALL NOT BE REPRODUCED, OR COPIED OR USED AS THE BASIS FOR THE MANUFACTURE OR SALE OF APPARATUS WITHOUT WRITTEN PERMISSION.

THIS IS A C.A.D. GENERATED DRAWING DO NOT MAKE MANUAL REVISIONS TO MASTER.

ISSUE NUMBER

ORIGINAL

1

**Contact Code 555** 

Contact Code 556

**Contact Code 558** 

**Contact Code 559** 