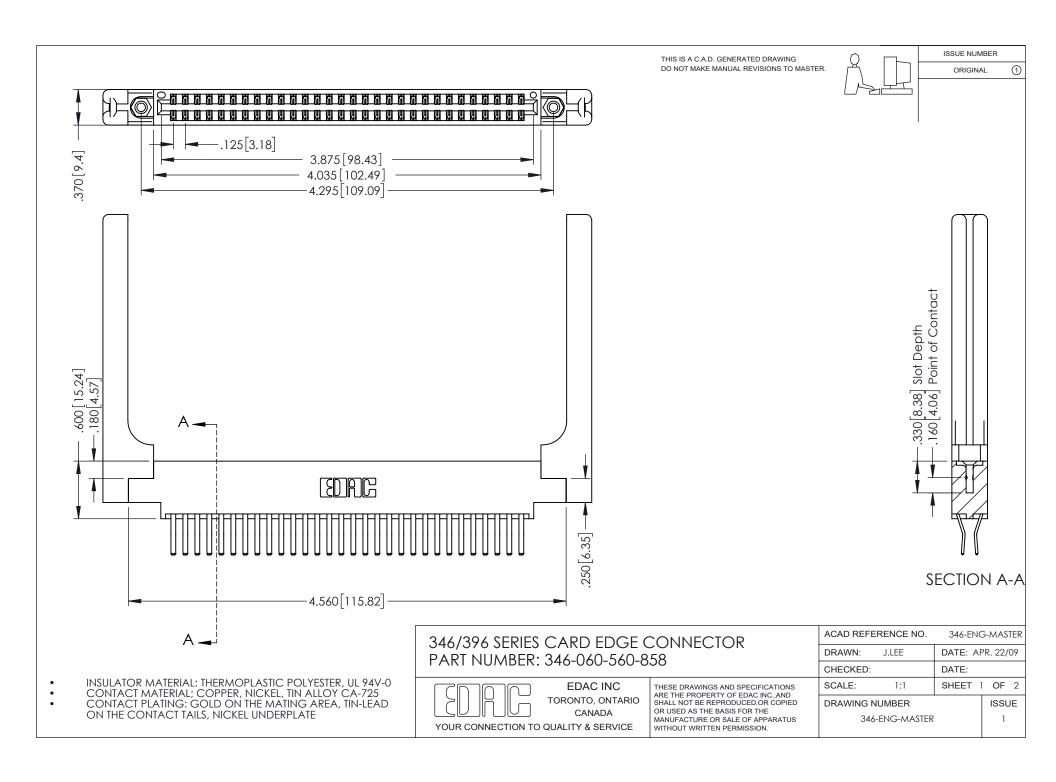

## **Contact Code 556**

INSULATOR MATERIAL: THERMOPLASTIC POLYESTER, UL 94V-0 CONTACT MATERIAL; COPPER, NICKEL, TIN ALLOY CA-725 CONTACT PLATING: GOLD ON THE MATING AREA, TIN-LEAD

ON THE CONTACT TAILS, NICKEL UNDERPLATE

## 346/396 SERIES CARD EDGE CONNECTOR CONTACT CODE 555,556,558,559,560 DIMENSIONS

YOUR CONNECTION TO QUALITY & SERVICE

**EDAC INC** TORONTO, ONTARIO CANADA

THESE DRAWINGS AND SPECIFICATIONS ARE THE PROPERTY OF EDAC INC.,AND SHALL NOT BE REPRODUCED, OR COPIED OR USED AS THE BASIS FOR THE MANUFACTURE OR SALE OF APPARATUS WITHOUT WRITTEN PERMISSION.