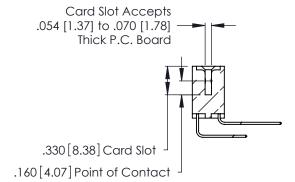

THIS IS A C.A.D. GENERATED DRAWING DO NOT MAKE MANUAL REVISIONS TO MASTER.

ISSUE NUMBER

ORIGINAL

1

**Contact Code 555** 

Contact Code 556

**Contact Code 558** 

**Contact Code 559** 

**Contact Code 560** 

INSULATOR MATERIAL: THERMOPLASTIC POLYESTER, UL 94V-0 CONTACT MATERIAL; COPPER, NICKEL, TIN ALLOY CA-725 CONTACT PLATING: GOLD ON THE MATING AREA, TIN-LEAD

ON THE CONTACT TAILS, NICKEL UNDERPLATE

346/396 SERIES CARD EDGE CONNECTOR CONTACT CODE 555,556,558,559,560 DIMENSIONS

YOUR CONNECTION TO QUALITY & SERVICE

**EDAC INC** TORONTO, ONTARIO CANADA

THESE DRAWINGS AND SPECIFICATIONS ARE THE PROPERTY OF EDAC INC.,AND SHALL NOT BE REPRODUCED, OR COPIED OR USED AS THE BASIS FOR THE MANUFACTURE OR SALE OF APPARATUS WITHOUT WRITTEN PERMISSION.