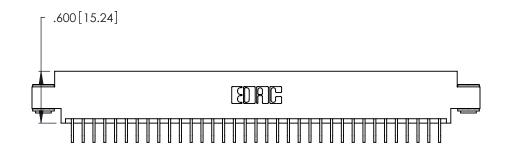

Contact Dimensions:
559-90 Degree Bend (Code 541 Contacts)
See Sheet 2 for Contact Code 555, 556, 558, 559, 560 Dimensions

.370 [9.4]

-4.920[124.97]-4.660 [118.36] 4.500 [114.3]

THIS IS A C.A.D. GENERATED DRAWING DO NOT MAKE MANUAL REVISIONS TO MASTER.

INSULATOR MATERIAL: THERMOPLASTIC POLYESTER, UL 94V-0 CONTACT MATERIAL; COPPER, NICKEL, TIN ALLOY CA-725

CONTACT PLATING: GOLD ON THE MATING AREA, TIN-LEAD ON THE CONTACT TAILS, NICKEL UNDERPLATE

346/396 SERIES CARD EDGE CONNECTOR PART NUMBER: 346-070-559-803

YOUR CONNECTION TO QUALITY & SERVICE

**EDAC INC** TORONTO, ONTARIO CANADA

THESE DRAWINGS AND SPECIFICATIONS ARE THE PROPERTY OF EDAC INC., AND SHALL NOT BE REPRODUCED, OR COPIED OR USED AS THE BASIS FOR THE MANUFACTURE OR SALE OF APPARATUS WITHOUT WRITTEN PERMISSION.