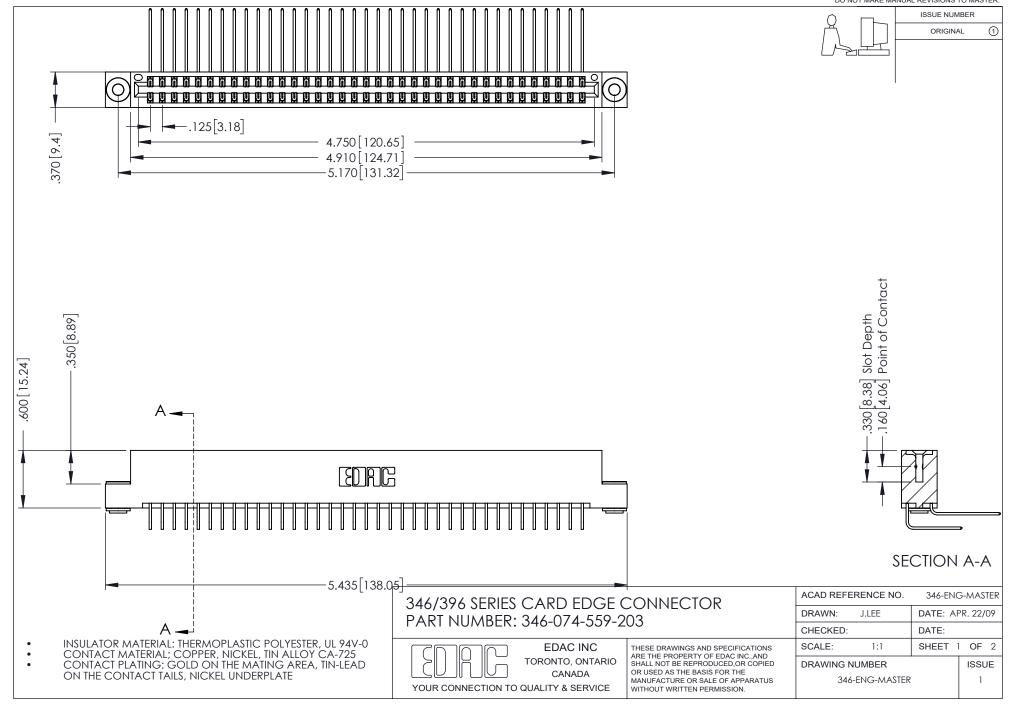

## **Contact Code 556**

INSULATOR MATERIAL: THERMOPLASTIC POLYESTER, UL 94V-0 CONTACT MATERIAL; COPPER, NICKEL, TIN ALLOY CA-725 CONTACT PLATING: GOLD ON THE MATING AREA, TIN-LEAD

ON THE CONTACT TAILS, NICKEL UNDERPLATE

## 346/396 SERIES CARD EDGE CONNECTOR CONTACT CODE 555,556,558,559,560 DIMENSIONS

YOUR CONNECTION TO QUALITY & SERVICE

**EDAC INC** TORONTO, ONTARIO CANADA

THESE DRAWINGS AND SPECIFICATIONS ARE THE PROPERTY OF EDAC INC.,AND SHALL NOT BE REPRODUCED, OR COPIED OR USED AS THE BASIS FOR THE MANUFACTURE OR SALE OF APPARATUS WITHOUT WRITTEN PERMISSION.