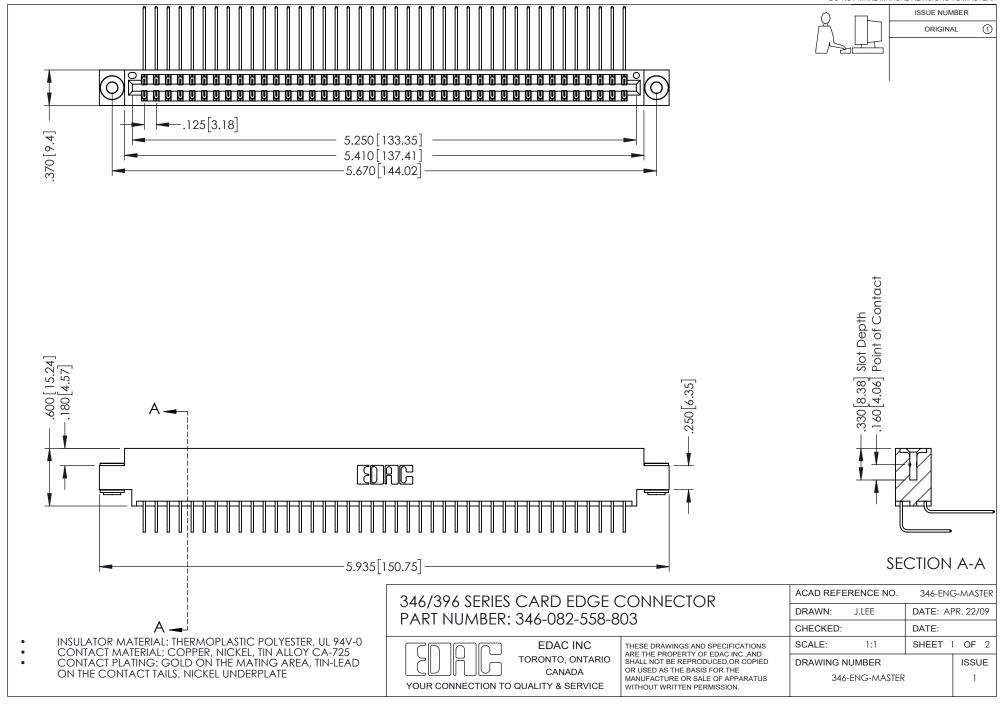

## **Contact Code 556**

INSULATOR MATERIAL: THERMOPLASTIC POLYESTER, UL 94V-0 CONTACT MATERIAL; COPPER, NICKEL, TIN ALLOY CA-725 CONTACT PLATING: GOLD ON THE MATING AREA, TIN-LEAD

ON THE CONTACT TAILS, NICKEL UNDERPLATE

## 346/396 SERIES CARD EDGE CONNECTOR CONTACT CODE 555,556,558,559,560 DIMENSIONS

YOUR CONNECTION TO QUALITY & SERVICE

**EDAC INC** TORONTO, ONTARIO CANADA

THESE DRAWINGS AND SPECIFICATIONS ARE THE PROPERTY OF EDAC INC.,AND SHALL NOT BE REPRODUCED, OR COPIED OR USED AS THE BASIS FOR THE MANUFACTURE OR SALE OF APPARATUS WITHOUT WRITTEN PERMISSION.