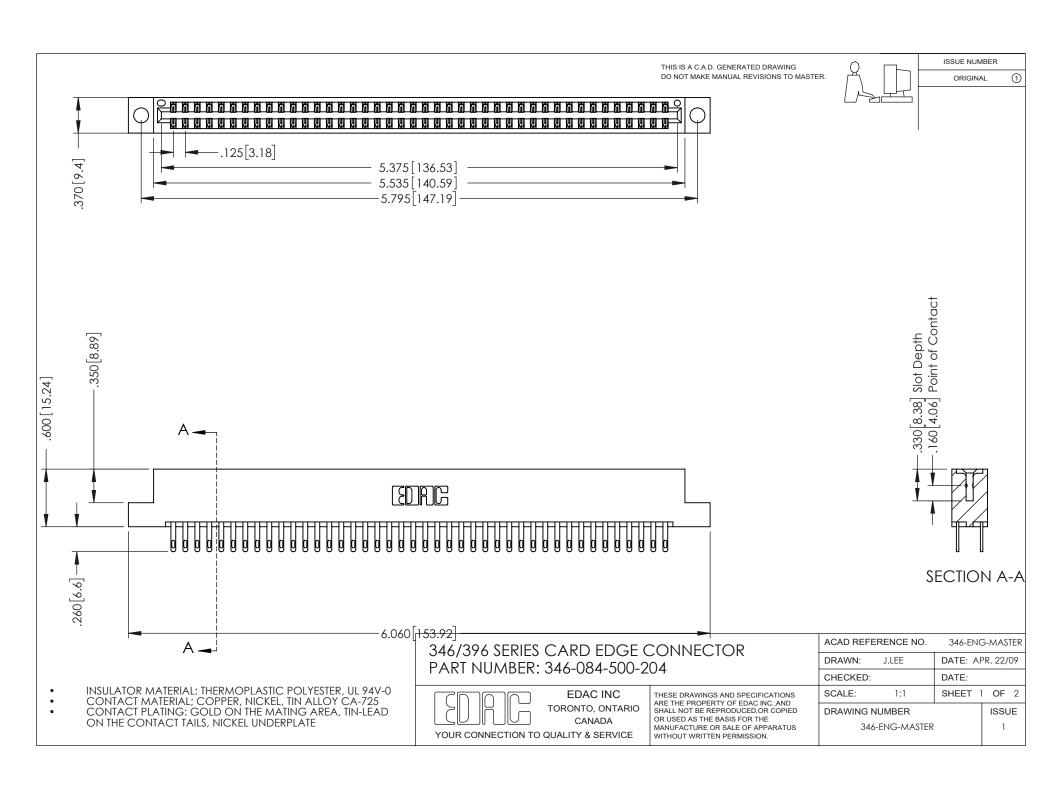

ISSUE NUMBER ORIGINAL 1

## **Contact Code 556**

INSULATOR MATERIAL: THERMOPLASTIC POLYESTER, UL 94V-0 CONTACT MATERIAL; COPPER, NICKEL, TIN ALLOY CA-725 CONTACT PLATING: GOLD ON THE MATING AREA, TIN-LEAD

ON THE CONTACT TAILS, NICKEL UNDERPLATE

## 346/396 SERIES CARD EDGE CONNECTOR CONTACT CODE 555,556,558,559,560 DIMENSIONS

YOUR CONNECTION TO QUALITY & SERVICE

**EDAC INC** TORONTO, ONTARIO CANADA

THESE DRAWINGS AND SPECIFICATIONS ARE THE PROPERTY OF EDAC INC.,AND SHALL NOT BE REPRODUCED, OR COPIED OR USED AS THE BASIS FOR THE MANUFACTURE OR SALE OF APPARATUS WITHOUT WRITTEN PERMISSION.

|  | ACAD REFERENCE NO. | 346-ENG-MASTER   |
|--|--------------------|------------------|
|  | DRAWN: J.LEE       | DATE: APR. 22/09 |
|  | CHECKED:           | DATE:            |
|  | SCALE: 1:1         | SHEET 2 OF 2     |
|  | DRAWING NUMBER     | ISSUE            |
|  | 346-ENG-MASTER     | 1                |