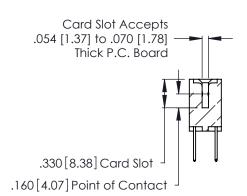

THIS IS A C.A.D. GENERATED DRAWING DO NOT MAKE MANUAL REVISIONS TO MASTER.

ISSUE NUMBER

ORIGINAL

1

**Contact Code 555** 

Contact Code 556

**Contact Code 558** 

**Contact Code 559** 

**Contact Code 560** 

INSULATOR MATERIAL: THERMOPLASTIC POLYESTER, UL 94V-0 CONTACT MATERIAL; COPPER, NICKEL, TIN ALLOY CA-725 CONTACT PLATING: GOLD ON THE MATING AREA, TIN-LEAD

ON THE CONTACT TAILS, NICKEL UNDERPLATE

346/396 SERIES CARD EDGE CONNECTOR CONTACT CODE 555,556,558,559,560 DIMENSIONS

YOUR CONNECTION TO QUALITY & SERVICE

**EDAC INC** TORONTO, ONTARIO CANADA

THESE DRAWINGS AND SPECIFICATIONS ARE THE PROPERTY OF EDAC INC.,AND SHALL NOT BE REPRODUCED, OR COPIED OR USED AS THE BASIS FOR THE MANUFACTURE OR SALE OF APPARATUS WITHOUT WRITTEN PERMISSION.